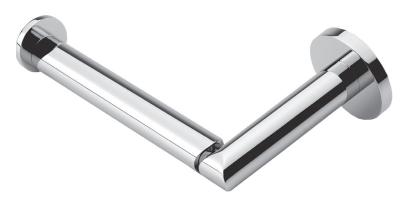

## Features

- Solid brass construction
- Single-post, open roller design
- Complements Sine product series

**Codes / Standards Compliance** Meets or exceeds the following at date of manufacture: • All applicable US Federal and State material regulations

## SINE Toilet Tissue Holder 0206

## Product Specification: Add "Color / Finish" Suffix to Model Number Below

The Toilet Tissue Holder shall be made of solid brass construction and incorporate a single-post, open roller design. Toilet Tissue Holder shall complement GINGER Sine product series. Toilet Tissue Holder shall be GINGER model 0206\_\_\_\_.