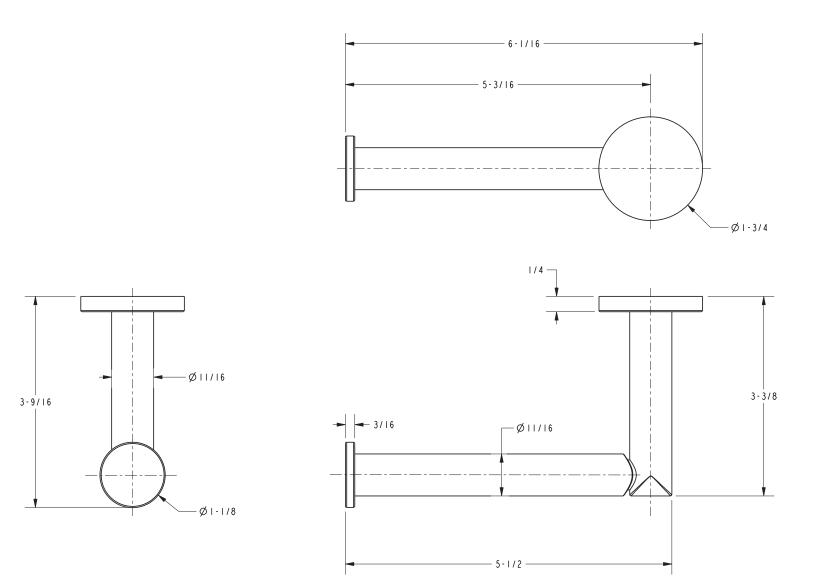

# 0206

Product Dimensions (units are in inches)

Sine Toilet Tissue Holder 0206

page 2 of 2 spec\_0206\_rev\_a 5/14