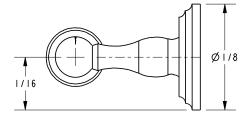

## 1108N

**Product Dimensions** (units are in inches)

Chelsea Toilet Tissue Holder

page 2 of 2 spec\_1108N

©2011 Brasstech, Inc.