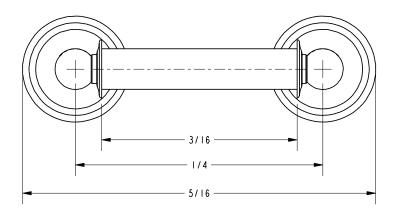

## 1108N

**Product Dimensions** (units are in inches)

Chelsea Toilet Tissue Holder

page 2 of 2 spec\_1108N

©2011 Brasstech, Inc.