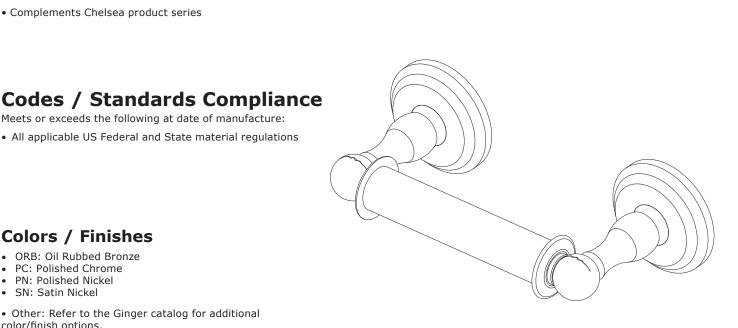

#### **Features**

- Solid brass construction
- Double-post design with spring-loaded, non-separating roller

Meets or exceeds the following at date of manufacture: • All applicable US Federal and State material regulations

• Complements Chelsea product series

## **CHELSEA**

**1108N** 

**Toilet Tissue Holder** 

#### Product Specification: Add "Color / Finish" Suffix to Model Number Below.

The Toilet Tissue Holder shall be made of solid brass construction and incorporate a double-post design utilizing a non-separating, springloaded roller. Toilet Tissue Holder shall complement Ginger Chelsea product series. Toilet Tissue Holder shall be Ginger Model 1108N/\_\_