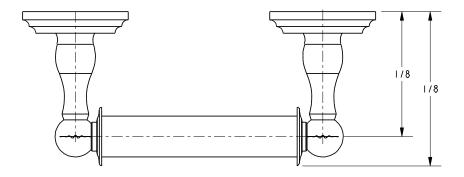

## 1108N

**Product Dimensions** (units are in inches)

Chelsea Toilet Tissue Holder

page 2 of 2 spec\_1108N

©2011 Brasstech, Inc.