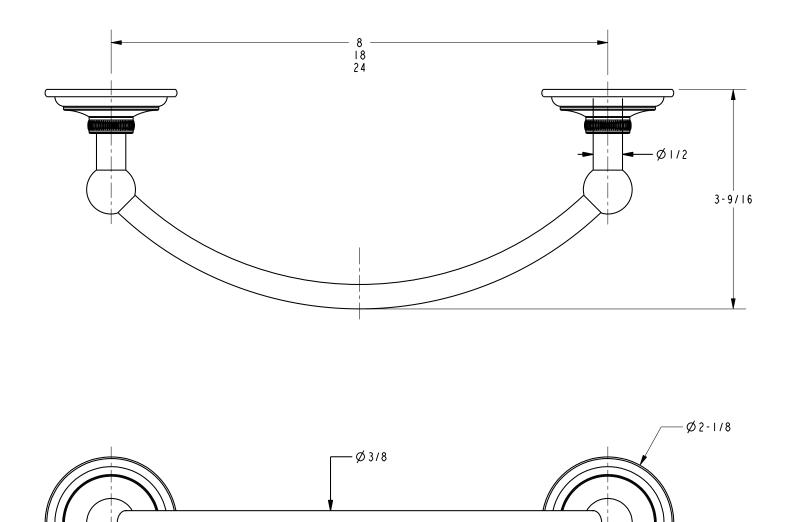

## Product Dimensions (units are in inches)

t: 949.417.5207 | www.motiv.us ©2011 Brasstech, Inc.

page 2 of 2 spec\_2605, 2602, 2603

## ORB: Oil Rubbed Bronze

| Specified Model |               |                   |
|-----------------|---------------|-------------------|
| Model           | Description   | Colors   Finishes |
| 2605            | 8" Towel Bar  |                   |
| 2602            | 18" Towel Bar | PN SN PC ORB      |
| 2603            | 24" Towel Bar | PN SN PC ORB      |
|                 |               |                   |
|                 |               |                   |
|                 |               |                   |