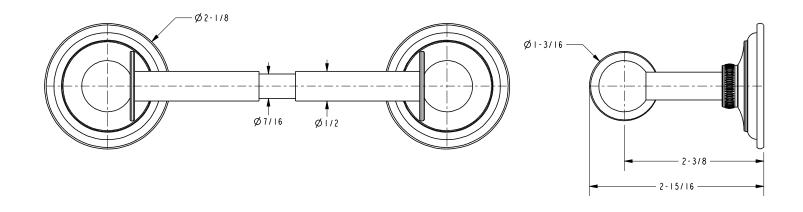

Polished Chrome

• ORB: Oil Rubbed Bronze

| Specified Model |                      |                      |
|-----------------|----------------------|----------------------|
| Model           | Description          | Colors   Finishes    |
| 2608            | Toilet Tissue Holder | □ PN □ SN □ PC □ ORB |
|                 |                      |                      |

### Product Specification: Add "Color / Finish" Suffix to Model Number Below.

The Toilet Tissue Holder shall be made of solid brass construction and incorporate a double-post design utilizing a non-separating, spring-loaded roller. Toilet Tissue Holder shall complement motiv London Terrace product series. Toilet Tissue Holder shall be motiv Model 2608/\_\_\_\_.

# 2608

## **Product Dimensions** (units are in inches)