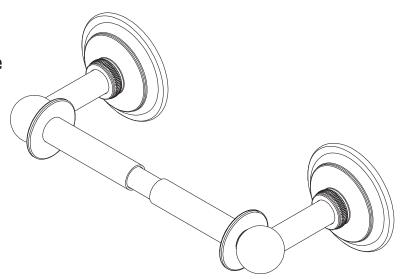

## Toilet Tiegue Hele

• Solid brass construction

**Features** 

• Double-post design with spring-loaded, non-separating roller

• Complements London Terrace product series

Toilet Tissue Holder 2608

### Product Specification: Add "Color / Finish" Suffix to Model Number Below.

The Toilet Tissue Holder shall be made of solid brass construction and incorporate a double-post design utilizing a non-separating, spring-loaded roller. Toilet Tissue Holder shall complement motiv London Terrace product series. Toilet Tissue Holder shall be motiv Model 2608/\_\_\_\_.