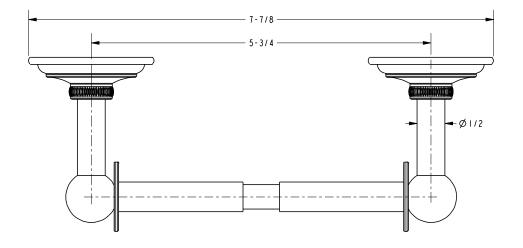

C: Polished Chrome

• ORB: Oil Rubbed Bronze

| Specified Model |                      |                      |
|-----------------|----------------------|----------------------|
| Model           | Description          | Colors   Finishes    |
| 2608            | Toilet Tissue Holder | □ PN □ SN □ PC □ ORB |
|                 |                      |                      |

### Product Specification: Add "Color / Finish" Suffix to Model Number Below.

The Toilet Tissue Holder shall be made of solid brass construction and incorporate a double-post design utilizing a non-separating, spring-loaded roller. Toilet Tissue Holder shall complement motiv London Terrace product series. Toilet Tissue Holder shall be motiv Model 2608/\_\_\_\_.

# 2608

## **Product Dimensions** (units are in inches)