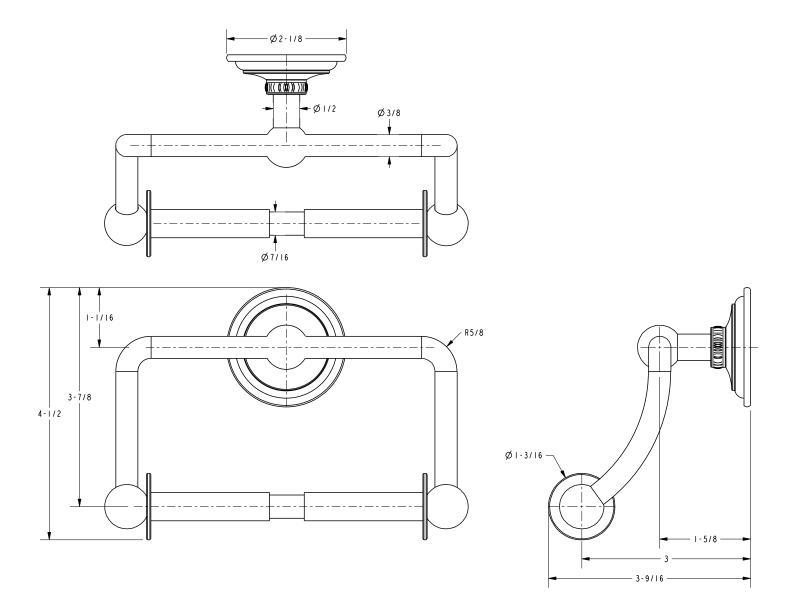

al regulations

#### **Colors / Finishes**

- PN: Polished Nickel
- SN: Satin Nickel
- · PC: Polished Chrome
- ORB: Oil Rubbed Bronze



| Specified Model |                      |                      |
|-----------------|----------------------|----------------------|
| Model           | Description          | Colors   Finishes    |
| 2609            | Toilet Tissue Holder | □ PN □ SN □ PC □ ORB |

#### Product Specification: Add "Color / Finish" Suffix to Model Number Below.

The Toilet Tissue Holder shall be made of solid brass construction and incorporate a single-post, spring-loaded roller design. Toilet Tissue Holder shall complement motiv London Terrace product series. Toilet Tissue Holder shall be motiv Model 2609/\_\_\_\_.

# 2609

### **Product Dimensions** (units are in inches)