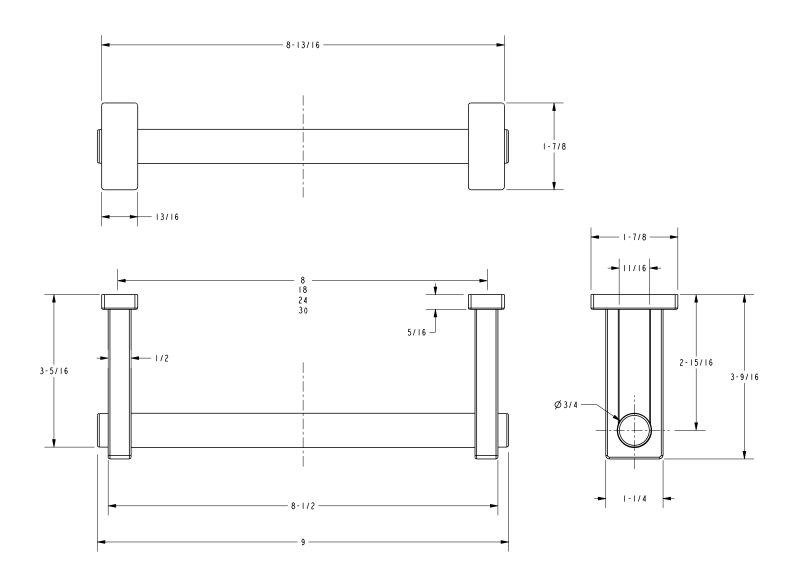

|
|-----------------|---------------|-------------------|
| Model           | Description   | Colors   Finishes |
| 3001            | 8" Towel Bar  | □ SN □ PC         |
| 3002            | 18" Towel Bar | □ SN □ PC         |
| 3003            | 24" Towel Bar | □ SN □ PC         |
|                 |               |                   |
|                 |               |                   |
|                 |               |                   |

### Product Specification: Add "Length Indicator and Color / Finish" suffix to Model number, below.

The Double Towel Bar shall be made of solid brass construction. Double Towel Bar shall complement motiv Frame product series. Double Towel Bar shall be motiv Model 300\_/\_\_\_\_.

## 3001

### **Product Dimensions** (units are in inches)