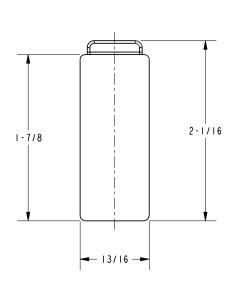

the following at date of manufacture:

• All applicable US Federal and State material regulations

#### **Colors / Finishes**

PC: Satin NickelSN: Satin Nickel

Other: N/A



| Specified Model |                           |                   |
|-----------------|---------------------------|-------------------|
| Model           | Description               | Colors   Finishes |
| 3011T           | Triple Pivoting Robe Hook | □ PC □ SN         |

#### Product Specification: Add "Color / Finish" Suffix to Model Number Below.

The Triple Pivoting Robe Hook shall be made of solid brass construction. Triple Pivoting Robe Hook shall complement motiv Frame product series. Triple Pivoting Robe Hook shall be motiv Model 3011T/\_\_\_\_.

# 3011T

### **Product Dimensions** (units are in inches)