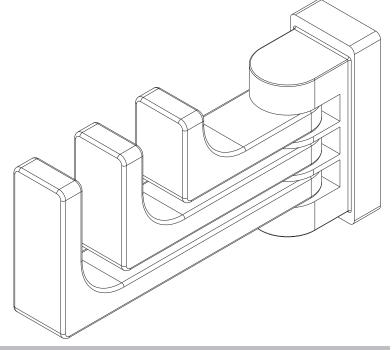

## **Triple Pivoting Robe Hook**

3011T

#### Product Specification: Add "Color / Finish" Suffix to Model Number Below.

The Triple Pivoting Robe Hook shall be made of solid brass construction. Triple Pivoting Robe Hook shall complement motiv Frame product series. Triple Pivoting Robe Hook shall be motiv Model 3011T/\_\_\_\_.