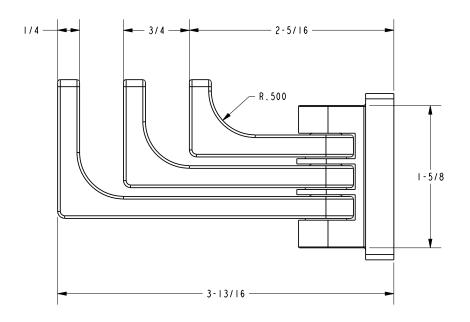

ds the following at date of manufacture:

• All applicable US Federal and State material regulations

#### **Colors / Finishes**

PC: Satin NickelSN: Satin Nickel

Other: N/A



| Specified Model |                           |                   |
|-----------------|---------------------------|-------------------|
| Model           | Description               | Colors   Finishes |
| 3011T           | Triple Pivoting Robe Hook | □ PC □ SN         |

#### Product Specification: Add "Color / Finish" Suffix to Model Number Below.

The Triple Pivoting Robe Hook shall be made of solid brass construction. Triple Pivoting Robe Hook shall complement motiv Frame product series. Triple Pivoting Robe Hook shall be motiv Model 3011T/\_\_\_\_.

# 3011T

### **Product Dimensions** (units are in inches)