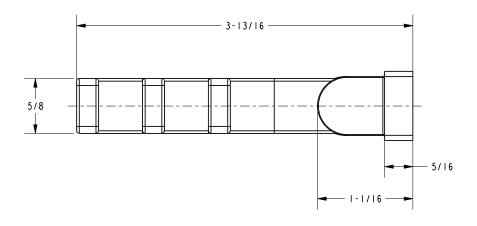

eeds the following at date of manufacture:

• All applicable US Federal and State material regulations

#### **Colors / Finishes**

PC: Satin NickelSN: Satin Nickel

Other: N/A



| Specified Model |                           |                   |
|-----------------|---------------------------|-------------------|
| Model           | Description               | Colors   Finishes |
| 3011T           | Triple Pivoting Robe Hook | □ PC □ SN         |

#### Product Specification: Add "Color / Finish" Suffix to Model Number Below.

The Triple Pivoting Robe Hook shall be made of solid brass construction. Triple Pivoting Robe Hook shall complement motiv Frame product series. Triple Pivoting Robe Hook shall be motiv Model 3011T/\_\_\_\_.

# 3011T

### **Product Dimensions** (units are in inches)