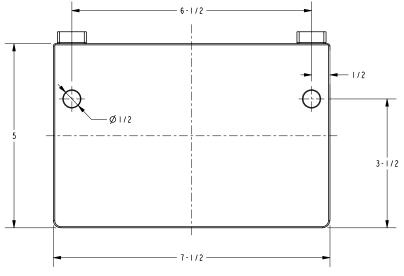

-|-------------------|-------------------|--|
| Model           | Description                           | Colors   Finishes | Colors   Finishes |  |
| 3027            | Toilet Tissue Holder with Glass Shelf | □ SN □ PC         |                   |  |
|                 |                                       |                   |                   |  |

#### Product Specification: Add "Color / Finish" Suffix to Model Number Below.

The Toilet Tissue Holder shall be made of solid brass construction and incorporate a double-post design utilizing a non-separating, spring-loaded roller and tempered glass shelf. Toilet Tissue Holder shall complement motiv Frame product series. Toilet Tissue Holder shall be motiv Model 3027/\_\_\_\_.

# **3027**

## **Product Dimensions** (units are in inches)