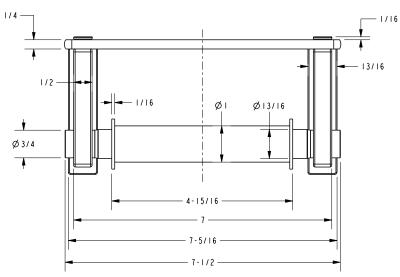

-------------------|-------------------|--|
| Model           | Description                           | Colors   Finishes | Colors   Finishes |  |
| 3027            | Toilet Tissue Holder with Glass Shelf | □ SN □ PC         |                   |  |
|                 |                                       |                   |                   |  |

#### Product Specification: Add "Color / Finish" Suffix to Model Number Below.

The Toilet Tissue Holder shall be made of solid brass construction and incorporate a double-post design utilizing a non-separating, spring-loaded roller and tempered glass shelf. Toilet Tissue Holder shall complement motiv Frame product series. Toilet Tissue Holder shall be motiv Model 3027/\_\_\_\_.

# **3027**

## **Product Dimensions** (units are in inches)