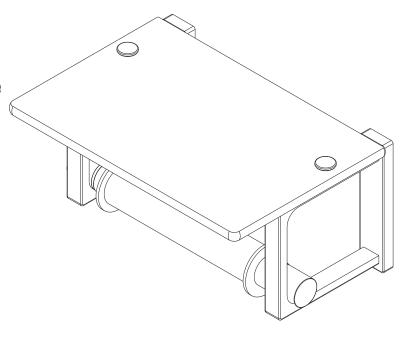

#### **Toilet Tissue Holder**

3027

#### **Features**

- Solid brass construction
- Double-post design with spring-loaded, non-separating roller and

tempered glass shelf

• Complements Frame product series