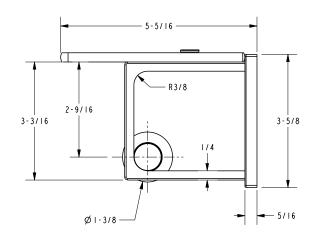

-----------------|-------------------|--|
| Model           | Description                           | Colors   Finishes | Colors   Finishes |  |
| 3027            | Toilet Tissue Holder with Glass Shelf | □ SN □ PC         |                   |  |
|                 |                                       |                   |                   |  |

#### Product Specification: Add "Color / Finish" Suffix to Model Number Below.

The Toilet Tissue Holder shall be made of solid brass construction and incorporate a double-post design utilizing a non-separating, spring-loaded roller and tempered glass shelf. Toilet Tissue Holder shall complement motiv Frame product series. Toilet Tissue Holder shall be motiv Model 3027/\_\_\_\_.

# **3027**

## **Product Dimensions** (units are in inches)