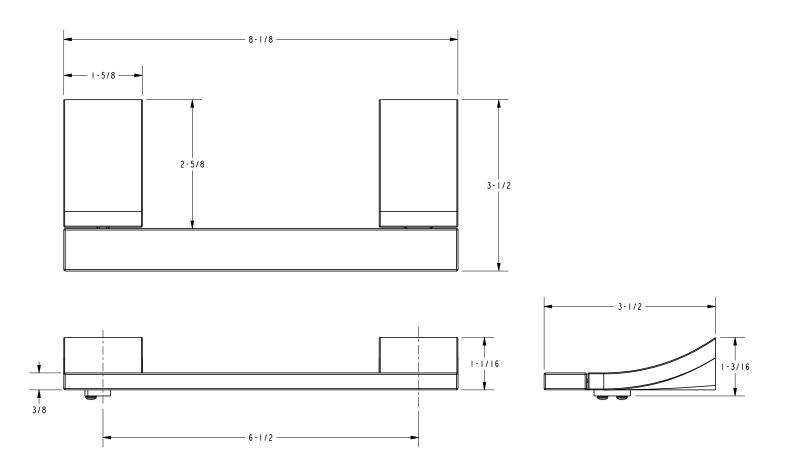

## 4708N

**Product Dimensions** (units are in inches)

Cinu Toilet Tissue Holder

page 2 of 2 spec\_4708N