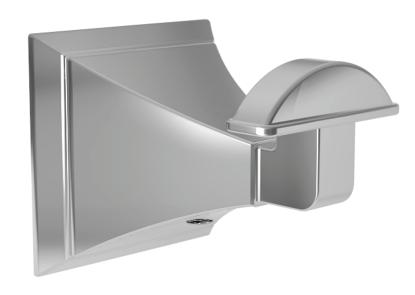

# Robe Hook 4910

## Product Specification: Add glass type designator and "Color / Finish" suffix to Model number, below

The Single Robe Hook shall be made of solid brass construction. Single Robe Hook shall complement Ginger Cayden product series. Single Robe Hook shall be GINGER Model  $4910/\_\_$ .