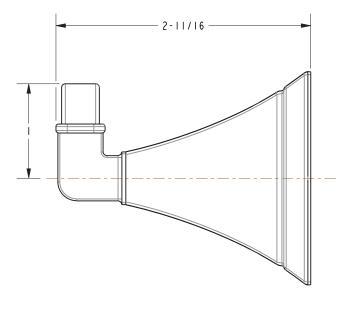

**Codes / Standards Compliance**

Meets or exceeds the following at date of manufacture:

• All applicable US Federal and State material regulations



#### **Colors / Finishes**

PC: Polished ChromePN: Polished NickelSN: Satin Nickel

| Specified Model |             |                   |
|-----------------|-------------|-------------------|
| Model           | Description | Colors   Finishes |
| 4910            | Robe Hook   | □ PC □ PN □ SN    |

## Product Specification: Add glass type designator and "Color / Finish" suffix to Model number, below

The Single Robe Hook shall be made of solid brass construction. Single Robe Hook shall complement Ginger Cayden product series. Single Robe Hook shall be GINGER Model  $4910/\_\_$ .

# 4910

## **Product Dimensions** (units are in inches)