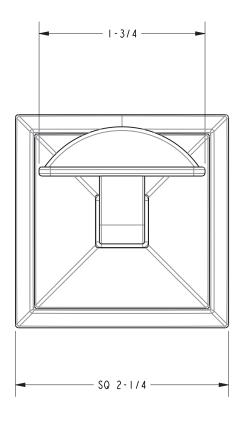

## **Codes / Standards Compliance**

Meets or exceeds the following at date of manufacture:

• All applicable US Federal and State material regulations



#### **Colors / Finishes**

PC: Polished ChromePN: Polished NickelSN: Satin Nickel

| Specified Model |             |                   |
|-----------------|-------------|-------------------|
| Model           | Description | Colors   Finishes |
| 4910            | Robe Hook   | □ PC □ PN □ SN    |

## Product Specification: Add glass type designator and "Color / Finish" suffix to Model number, below

The Single Robe Hook shall be made of solid brass construction. Single Robe Hook shall complement Ginger Cayden product series. Single Robe Hook shall be GINGER Model  $4910/\_\_$ .

# 4910

## **Product Dimensions** (units are in inches)