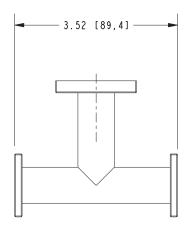

shed ChromePN: Polished NickelSN: Satin Nickel

| Specified Model |                  |                   |  |
|-----------------|------------------|-------------------|--|
| Model           | Description      | Colors / Finishes |  |
| 5310D           | Double Robe Hook | □ PC □ PN □ SN    |  |

| <b>Product Specification:</b> | Add "Color / Finish" Suffix to Model Number Below |
|-------------------------------|---------------------------------------------------|
|                               |                                                   |

The Double Robe Hook shall be made of solid metal construction. Double Robe Hook shall complement Ginger Dyad product series. Double Robe Hook shall be Ginger Model 5310D/\_\_\_\_\_.

## 5310D

### **Product Dimensions** (units are in inches)