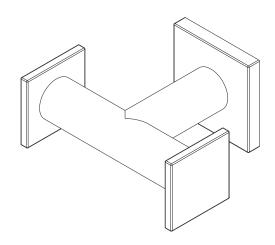

# Robe Hook 5310D

The Double Robe Hook shall be made of solid metal construction. Double Robe Hook shall complement Ginger Dyad product series. Double Robe Hook shall be Ginger Model 5310D/\_\_\_\_\_.