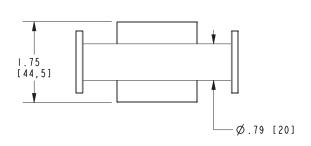

ed ChromePN: Polished NickelSN: Satin Nickel

| Specified Model |                  |                   |  |
|-----------------|------------------|-------------------|--|
| Model           | Description      | Colors / Finishes |  |
| 5310D           | Double Robe Hook | □ PC □ PN □ SN    |  |

| <b>Product Specification:</b> | Add "Color / Finish" Suffix to Model Number Below |
|-------------------------------|---------------------------------------------------|
|                               |                                                   |

The Double Robe Hook shall be made of solid metal construction. Double Robe Hook shall complement Ginger Dyad product series. Double Robe Hook shall be Ginger Model 5310D/\_\_\_\_\_.

## 5310D

### **Product Dimensions** (units are in inches)