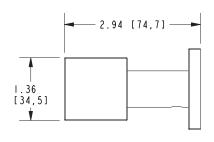

ChromePN: Polished NickelSN: Satin Nickel

| Specified Model |                  |                   |  |
|-----------------|------------------|-------------------|--|
| Model           | Description      | Colors / Finishes |  |
| 5310D           | Double Robe Hook | □ PC □ PN □ SN    |  |

| <b>Product Specification:</b> | Add "Color / Finish" Suffix to Model Number Below |
|-------------------------------|---------------------------------------------------|
|                               |                                                   |

The Double Robe Hook shall be made of solid metal construction. Double Robe Hook shall complement Ginger Dyad product series. Double Robe Hook shall be Ginger Model 5310D/\_\_\_\_\_.

## 5310D

### **Product Dimensions** (units are in inches)