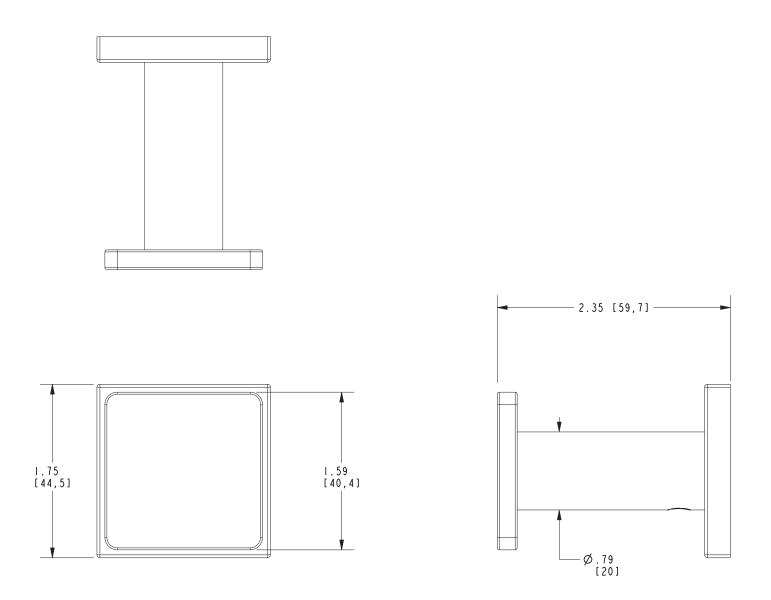

# 5310

Product Dimensions (units are in inches)

Dyad Robe Hook 5310

page 2 of 2 spec\_5310