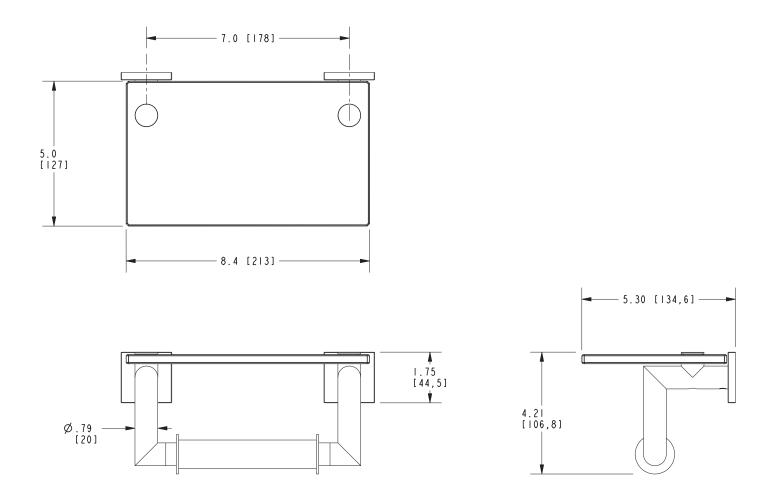

### Product Dimensions (units are in inches)

Dyad Toilet Tissue Holder **5327** 

page 2 of 2 spec\_5327