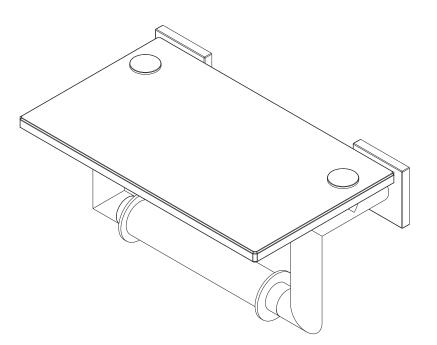

#### **Features**

- Solid metal construction
- Double-post design with pivoting roller and tempered glass shelf
- Complements Dyad product series

#### Add "Color / Finish" Suffix to Model Number Below

The Toilet Tissue Holder shall be made of solid metal construction and incorporate a single-post, open roller design. Toilet Tissue Holder shall complement Ginger Dyad product series. Toilet Tissue Holder shall be Ginger Model 5327/\_\_\_\_.