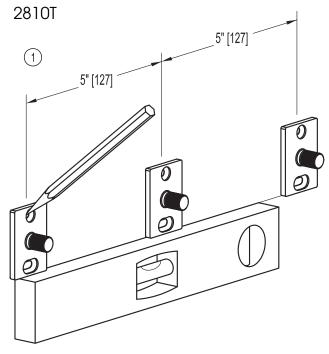

Complement
your purchase
with these
fine accessories
also from
GINGER®

Towel Bars
Towel Rings
Toilet Tissue Holders
Hooks
Soap Dishes
Tumbler Holders
Toiletry Shelves
Grab Bars
Mirrors
Lights
Bud Vases
Hotel Shelves

Soap & Bottle Baskets
Cabinet Hardware

GINGER
Luxury For Your Lifestyle\*

2001 CARNEGIE AVENUE SANTA ANA, CA 92705 949-417-5207 www.gingerco.com

## SURFACE™

INSTALLATION INSTRUCTIONS

for Triple Hook





## INSTALLATION INSTRUCTIONS

## $\mathsf{SURFACE}^{\scriptscriptstyle{\mathsf{TM}}}$





## 2 FOR TILE OR SOLID WALLS





CARE OF FINE BRASS

To clean, use warm water only. NEVER use abrasives or detergents.

\*If wood cross bracing or a stud is present, pre-drill a 1/4" (6mm) diameter hole and install small plastic anchor in place of the zinc anchor.