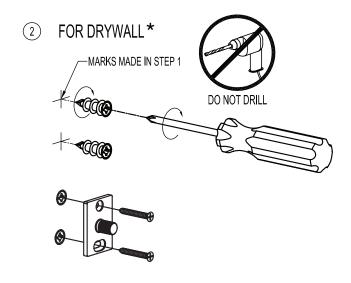

## 2 FOR TILE OR SOLID WALLS

CARE OF FINE BRASS

To clean, use warm water only. NEVER use abrasives or detergents.

\*If wood cross bracing or a stud is present, pre-drill a 1/4" (6mm) diameter hole and install small plastic anchor in place of the zinc anchor.