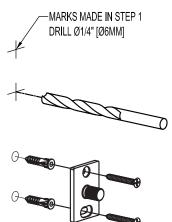

## 2 FOR TILE OR SOLID WALLS

CARE OF FINE BRASS

To clean, use warm water only. NEVER use abrasives or detergents.

\*If wood cross bracing or a stud is present, pre-drill a 1/4" (6mm) diameter hole and install small plastic anchor in place of the zinc anchor.