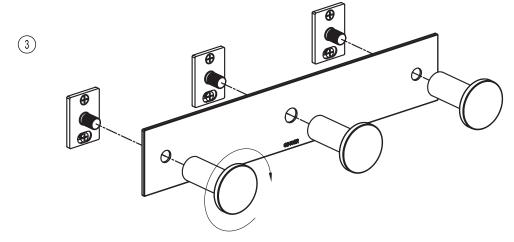

Complement
your purchase
with these
fine accessories
also from
GINGER®

Towel Bars
Towel Rings
Toilet Tissue Holders
Hooks
Soap Dishes
Tumbler Holders
Toiletry Shelves
Grab Bars
Mirrors
Lights
Bud Vases
Hotel Shelves

Soap & Bottle Baskets
Cabinet Hardware

GINGER
Luxury For Your Lifestyle\*

2001 CARNEGIE AVENUE SANTA ANA, CA 92705 949-417-5207 www.gingerco.com

## SURFACE™

INSTALLATION INSTRUCTIONS

for Triple Hook





## INSTALLATION INSTRUCTIONS

## $\mathsf{SURFACE}^{\scriptscriptstyle{\mathsf{TM}}}$





## 2 FOR TILE OR SOLID WALLS





CARE OF FINE BRASS

To clean, use warm water only. NEVER use abrasives or detergents.

\*If wood cross bracing or a stud is present, pre-drill a 1/4" (6mm) diameter hole and install small plastic anchor in place of the zinc anchor.