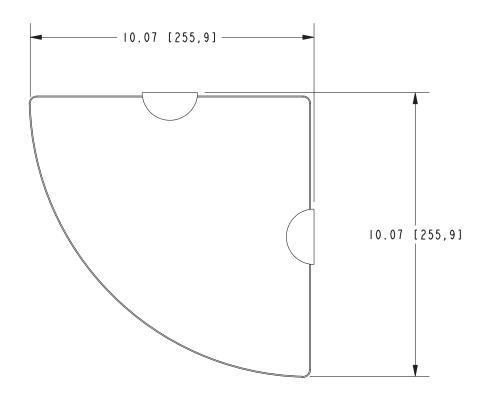

#### **Colors / Finishes**

PC: Polished ChromeSN: Satin Nickel

| Specified Model |                  |                   |
|-----------------|------------------|-------------------|
| Model           | Description      | Colors / Finishes |
| 0218CT-10-10    | 10" Corner Shelf | □ PC □ SN         |

# 0218CT-10-10