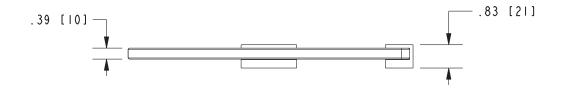

#### **Colors / Finishes**

PC: Polished ChromeSN: Satin Nickel

| Specified Model |                  |                   |
|-----------------|------------------|-------------------|
| Model           | Description      | Colors / Finishes |
| 0218CT-10-10    | 10" Corner Shelf | □ PC □ SN         |

# 0218CT-10-10