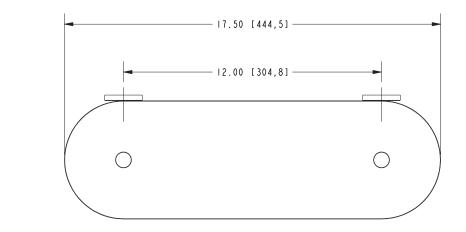

#### **Colors / Finishes**

PC: Polished ChromeSN: Satin Nickel

| Specified Model |                        |                   |
|-----------------|------------------------|-------------------|
| Model           | Description            | Colors / Finishes |
| 0219T-18        | 18" Shelf W/ Towel Bar | □ PC □ SN         |

### Product Specification: Add "Color / Finish" Suffix to Model Number Below

Toiletry Shelf shall be made of solid brass and tempered glass construction. Glass Shelf shall complement Ginger Sine product series. Glass Shelf shall be Ginger Model  $0219T-18/\_\_$ .