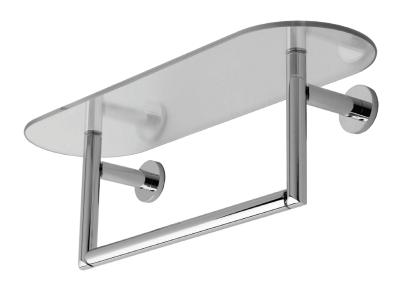

#### **Features**

- Solid brass construction
- Tempered glass with polished edges
- Complements Sine product series
- Supports 5 lbs. (2.26 kg.)

#### **Colors / Finishes**

PC: Polished ChromeSN: Satin Nickel

| Specified Model |                        |                   |
|-----------------|------------------------|-------------------|
| Model           | Description            | Colors / Finishes |
| 0219T-18        | 18" Shelf W/ Towel Bar | □ PC □ SN         |

### Product Specification: Add "Color / Finish" Suffix to Model Number Below

Toiletry Shelf shall be made of solid brass and tempered glass construction. Glass Shelf shall complement Ginger Sine product series. Glass Shelf shall be Ginger Model  $0219T-18/\_\_$ .