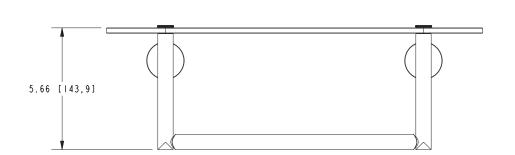

#### **Colors / Finishes**

PC: Polished ChromeSN: Satin Nickel

| Specified Model |                        |                   |
|-----------------|------------------------|-------------------|
| Model           | Description            | Colors / Finishes |
| 0219T-18        | 18" Shelf W/ Towel Bar | □ PC □ SN         |

### Product Specification: Add "Color / Finish" Suffix to Model Number Below

Toiletry Shelf shall be made of solid brass and tempered glass construction. Glass Shelf shall complement Ginger Sine product series. Glass Shelf shall be Ginger Model  $0219T-18/\_\_$ .