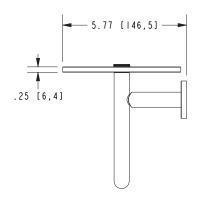

#### **Colors / Finishes**

PC: Polished ChromeSN: Satin Nickel

| Specified Model |                        |                   |
|-----------------|------------------------|-------------------|
| Model           | Description            | Colors / Finishes |
| 0219T-18        | 18" Shelf W/ Towel Bar | □ PC □ SN         |

### Product Specification: Add "Color / Finish" Suffix to Model Number Below

Toiletry Shelf shall be made of solid brass and tempered glass construction. Glass Shelf shall complement Ginger Sine product series. Glass Shelf shall be Ginger Model  $0219T-18/\_\_$ .