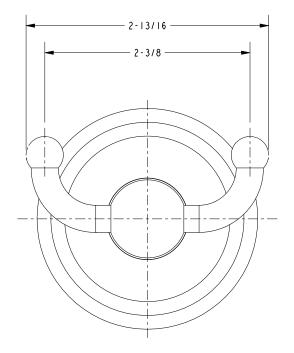

### **Product Dimensions** (units are in inches)

Chelsea Double Robe Hook 11111 page 2 of 2 spec\_1111

t: 949.417.5207 | www.gingerco.com ©2011 Brasstech, Inc.