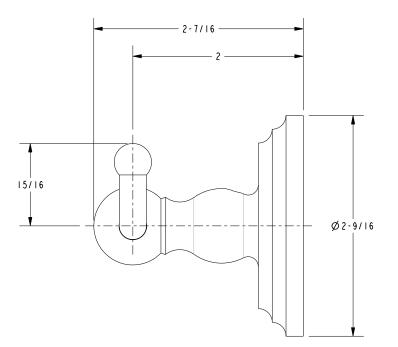

### **Product Dimensions** (units are in inches)

Chelsea Double Robe Hook 11111 page 2 of 2 spec\_1111

t: 949.417.5207 | www.gingerco.com ©2011 Brasstech, Inc.