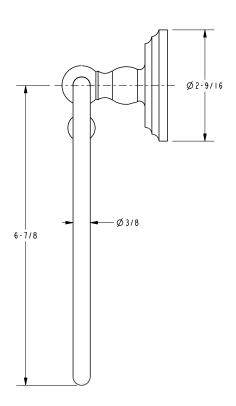

rome
ORB: Oil Rubbed Bronze

• Other: Refer to the Ginger catalog for additional color/finish options.



| Specified Model |                 |                              |
|-----------------|-----------------|------------------------------|
| Model           | Description     | Colors   Finishes            |
| 1121            | Open Towel Ring | □ PN □ SN □ PC □ ORB □ Other |

#### Product Specification: Add "Length Indicator and Color / Finish" suffix to Model number, below.

The Open Towel Ring shall be made of solid brass construction and incorporate a single-post, horizontal pivot design with hanging, open ring. Towel Ring shall complement Ginger Chelsea product series. Open Towel Ring shall be Ginger Model 1121/\_\_\_\_.

# 1121

### **Product Dimensions** (units are in inches)