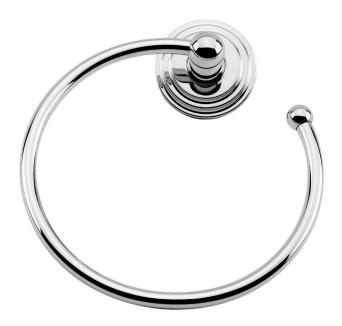

### **Open Towel Ring**

1121

#### **Features**

- · Solid brass construction
- Single-post, horizontal pivot design with hanging, open ring
- Complements Chelsea product series

#### Product Specification: Add "Length Indicator and Color / Finish" suffix to Model number, below.

The Open Towel Ring shall be made of solid brass construction and incorporate a single-post, horizontal pivot design with hanging, open ring. Towel Ring shall complement Ginger Chelsea product series. Open Towel Ring shall be Ginger Model 1121/\_\_\_\_.