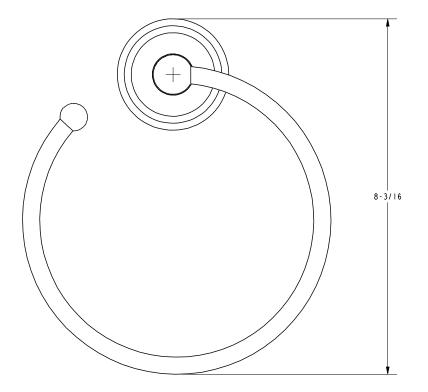

Chrome
ORB: Oil Rubbed Bronze

• Other: Refer to the Ginger catalog for additional color/finish options.



| Specified Model |                 |                              |
|-----------------|-----------------|------------------------------|
| Model           | Description     | Colors   Finishes            |
| 1121            | Open Towel Ring | □ PN □ SN □ PC □ ORB □ Other |

#### Product Specification: Add "Length Indicator and Color / Finish" suffix to Model number, below.

The Open Towel Ring shall be made of solid brass construction and incorporate a single-post, horizontal pivot design with hanging, open ring. Towel Ring shall complement Ginger Chelsea product series. Open Towel Ring shall be Ginger Model 1121/\_\_\_\_.

# 1121

### **Product Dimensions** (units are in inches)