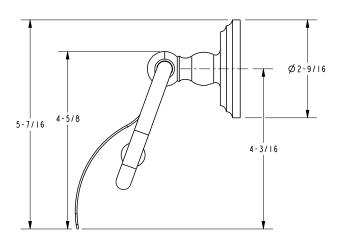

her: Refer to the Ginger catalog for additional color/finish options.



| Specified Model |                                  |                   |    |
|-----------------|----------------------------------|-------------------|----|
| Model           | Description                      | Colors   Finishes |    |
| 1127            | Open Hooded Toilet Tissue Holder | ORB PC PN SN Oth  | er |

## Product Specification: Add "Color / Finish" Suffix to Model Number Below.

The Toilet Tissue Holder shall be made of solid brass construction and incorporate a single-post design utilizing a hood and open roller. Toilet Tissue Holder shall complement Ginger Chelsea product series. Toilet Tissue Holder shall be Ginger Model 1127/\_\_\_\_.

# **1127**

# **Product Dimensions** (units are in inches)