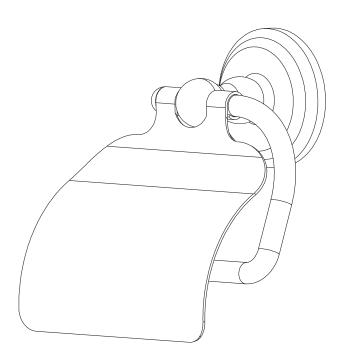

### **Toilet Tissue Holder**

1127

#### **Features**

- Solid brass construction
- Single-post design with hood and open roller
- Complements Chelsea product series

## Product Specification: Add "Color / Finish" Suffix to Model Number Below.

The Toilet Tissue Holder shall be made of solid brass construction and incorporate a single-post design utilizing a hood and open roller. Toilet Tissue Holder shall complement Ginger Chelsea product series. Toilet Tissue Holder shall be Ginger Model 1127/\_\_\_\_.