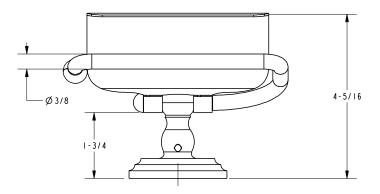

r: Refer to the Ginger catalog for additional color/finish options.



| Specified Model |                                  |                   |    |
|-----------------|----------------------------------|-------------------|----|
| Model           | Description                      | Colors   Finishes |    |
| 1127            | Open Hooded Toilet Tissue Holder | ORB PC PN SN Oth  | er |

## Product Specification: Add "Color / Finish" Suffix to Model Number Below.

The Toilet Tissue Holder shall be made of solid brass construction and incorporate a single-post design utilizing a hood and open roller. Toilet Tissue Holder shall complement Ginger Chelsea product series. Toilet Tissue Holder shall be Ginger Model 1127/\_\_\_\_.

# **1127**

# **Product Dimensions** (units are in inches)