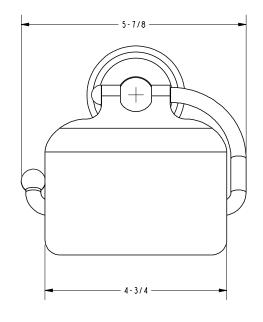

Other: Refer to the Ginger catalog for additional color/finish options.



| Specified Model |                                  |                   |    |
|-----------------|----------------------------------|-------------------|----|
| Model           | Description                      | Colors   Finishes |    |
| 1127            | Open Hooded Toilet Tissue Holder | ORB PC PN SN Oth  | er |

## Product Specification: Add "Color / Finish" Suffix to Model Number Below.

The Toilet Tissue Holder shall be made of solid brass construction and incorporate a single-post design utilizing a hood and open roller. Toilet Tissue Holder shall complement Ginger Chelsea product series. Toilet Tissue Holder shall be Ginger Model 1127/\_\_\_\_.

# **1127**

# **Product Dimensions** (units are in inches)