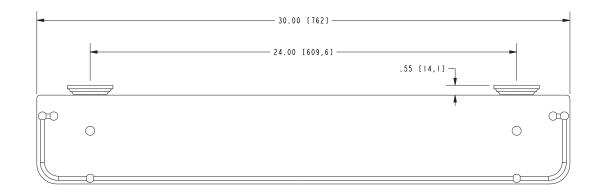

|                   |  |
|-----------------|-------------------|-------------------|--|
| Model           | Description       | Colors / Finishes |  |
| 1135T-24        | 24" Gallery Shelf | ORB DB DC DN SN   |  |

| Replacement Parts |                             |                   |  |
|-------------------|-----------------------------|-------------------|--|
| Model             | Description                 | Colors / Finishes |  |
| 1135-24TSCL       | 24" Replacement Glass Shelf |                   |  |

### Product Specification: Add "Color / Finish" Suffix to Model Number Below

Toiletry Shelf shall be made of solid brass and tempered glass construction. Glass Shelf shall complement Ginger Chelsea product series. Glass Shelf shall be Ginger Model 1135T-24/\_\_\_\_.

# 1135T-24







Chelsea Toiletry Shelf 1135T-24

page 2 of 2 spec\_1135T-24