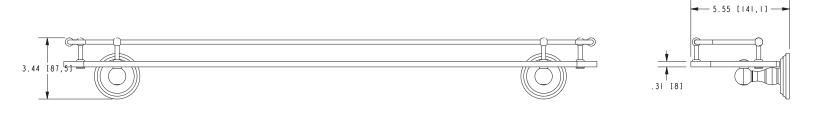

|                   |  |
|-----------------|-------------------|-------------------|--|
| Model           | Description       | Colors / Finishes |  |
| 1135T-24        | 24" Gallery Shelf | ORB DB DC DN SN   |  |

| Replacement Parts |                             |                   |  |
|-------------------|-----------------------------|-------------------|--|
| Model             | Description                 | Colors / Finishes |  |
| 1135-24TSCL       | 24" Replacement Glass Shelf |                   |  |

### Product Specification: Add "Color / Finish" Suffix to Model Number Below

Toiletry Shelf shall be made of solid brass and tempered glass construction. Glass Shelf shall complement Ginger Chelsea product series. Glass Shelf shall be Ginger Model 1135T-24/\_\_\_\_.

# 1135T-24







Chelsea Toiletry Shelf 1135T-24

page 2 of 2 spec\_1135T-24