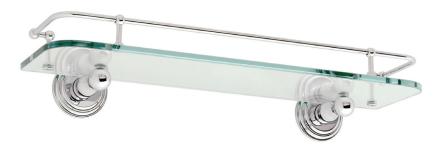

# CHELSEA

1135T-24

**Toiletry Shelf** 

#### **Features**

- Solid brass construction
- Tempered glass with polished edges
- Complements Chelsea product series
- Supports 5 lbs. (2.26 kg.)

### Product Specification: Add "Color / Finish" Suffix to Model Number Below

Toiletry Shelf shall be made of solid brass and tempered glass construction. Glass Shelf shall complement Ginger Chelsea product series. Glass Shelf shall be Ginger Model 1135T-24/\_\_\_\_.