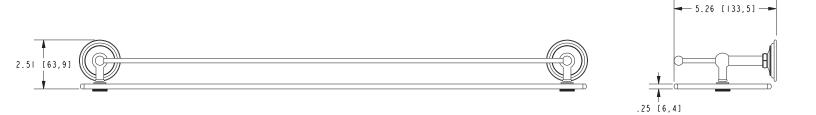

## LONDON TERRACE

**Toiletry Shelf** 

2635T-24

#### **Features**

- Solid brass construction
- Tempered glass with polished edges
- Complements London Terrace product series
- Supports 5 lbs. (2.26 kg.)

#### **Colors / Finishes**

- PC: Polished Chrome
- PN: Polished Nickel
- SN: Satin Nickel

| Specified Model |                   |                   |
|-----------------|-------------------|-------------------|
| Model           | Description       | Colors / Finishes |
| 2635T-24        | 24" Gallery Shelf |                   |