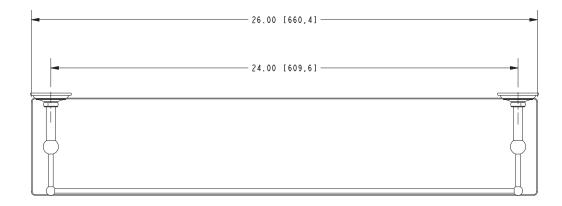

## LONDON TERRACE

**Toiletry Shelf** 

2635T-24

#### **Features**

- Solid brass construction
- Tempered glass with polished edges
- Complements London Terrace product series
- Supports 5 lbs. (2.26 kg.)

#### **Colors / Finishes**

- PC: Polished Chrome
- PN: Polished Nickel
- SN: Satin Nickel

| Specified Model |                   |                   |
|-----------------|-------------------|-------------------|
| Model           | Description       | Colors / Finishes |
| 2635T-24        | 24" Gallery Shelf |                   |