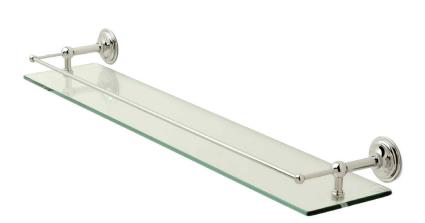

## LONDON TERRACE

**Toiletry Shelf** 

2635T-24

#### **Features**

- Solid brass construction
- Tempered glass with polished edges
- Complements London Terrace product series
- Supports 5 lbs. (2.26 kg.)

### Product Specification: Add "Color / Finish" Suffix to Model Number Below

Toiletry Shelf shall be made of solid brass and tempered glass construction. Glass Shelf shall complement Ginger London Terrace product series. Glass Shelf shall be Ginger Model 2635T-24/\_\_\_\_.