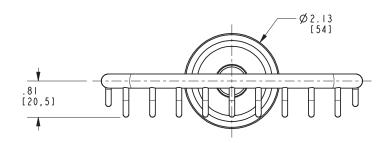

#### **Features**

- Solid brass frame
- Basket extends approximately
- 5-5/8" from the wall
- Basket has a running length of approximately 5-13/16"

### Product Specification: Add "Color / Finish" Suffix to Model Number Below

The Basket shall be of solid brass construction. Basket Shelf shall incorporate a projected depth of approximately 5-5/8" from the wall and a running length of approximately 5-13/16". Basket shall be Ginger Model 26550/\_\_\_\_\_.