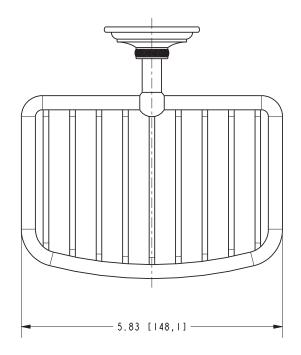

#### **Features**

- Solid brass frame
- Basket extends approximately
- 5-5/8" from the wall
- Basket has a running length of approximately 5-13/16"

### Product Specification: Add "Color / Finish" Suffix to Model Number Below

The Basket shall be of solid brass construction. Basket Shelf shall incorporate a projected depth of approximately 5-5/8" from the wall and a running length of approximately 5-13/16". Basket shall be Ginger Model 26550/\_\_\_\_\_.