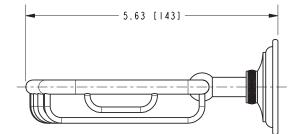

#### **Features**

- Solid brass frame
- Basket extends approximately
- 5-5/8" from the wall
- Basket has a running length of approximately 5-13/16"

### Product Specification: Add "Color / Finish" Suffix to Model Number Below

The Basket shall be of solid brass construction. Basket Shelf shall incorporate a projected depth of approximately 5-5/8" from the wall and a running length of approximately 5-13/16". Basket shall be Ginger Model 26550/\_\_\_\_\_.