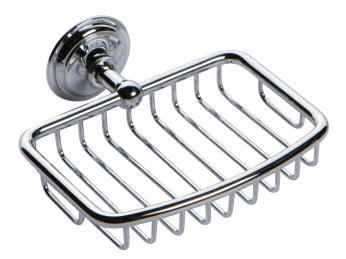

### LONDON TERRACE

Basket

26550

#### **Features**

- Solid brass frame
- Basket extends approximately
- 5-5/8" from the wall
- Basket has a running length of approximately 5-13/16"