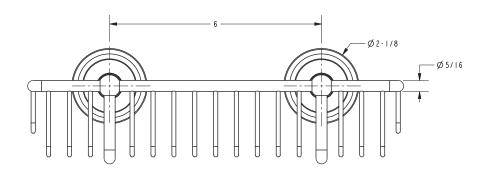

## **LONDON TERRACE**

**Features** 

Basket **26551** 

- Solid brass frame
- Basket extends approximately 5-1/2" from the wall
- Basket has a running length of approximately 10-5/8"

The Basket shall be of solid brass construction. Basket Shelf shall incorporate a projected depth of approximately 5-1/2" from the wall a running length of approximately 10-5/8". Basket shall be GINGER model 26551/\_\_\_\_.

### **Product Dimensions** (units are in inches)