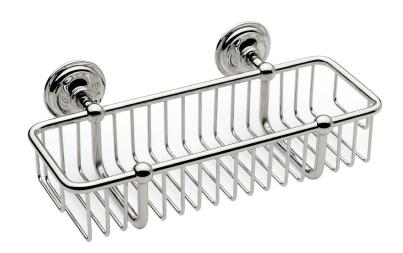

## **LONDON TERRACE**

**Features** 

Basket **26551** 

- Solid brass frame
- Basket extends approximately 5-1/2" from the wall
- Basket has a running length of approximately 10-5/8"

The Basket shall be of solid brass construction. Basket Shelf shall incorporate a projected depth of approximately 5-1/2" from the wall a running length of approximately 10-5/8". Basket shall be GINGER model 26551/\_\_\_\_.