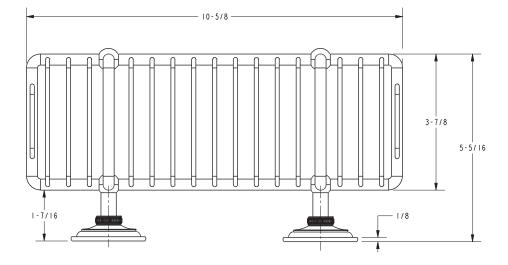

## **LONDON TERRACE**

**Features** 

Basket **26551** 

- Solid brass frame
- Basket extends approximately 5-1/2" from the wall
- Basket has a running length of approximately 10-5/8"

The Basket shall be of solid brass construction. Basket Shelf shall incorporate a projected depth of approximately 5-1/2" from the wall a running length of approximately 10-5/8". Basket shall be GINGER model 26551/\_\_\_\_.

### **Product Dimensions** (units are in inches)