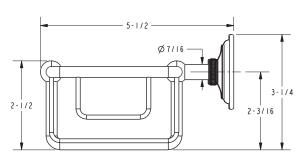

## **LONDON TERRACE**

**Features** 

Basket **26551** 

- Solid brass frame
- Basket extends approximately 5-1/2" from the wall
- Basket has a running length of approximately 10-5/8"

The Basket shall be of solid brass construction. Basket Shelf shall incorporate a projected depth of approximately 5-1/2" from the wall a running length of approximately 10-5/8". Basket shall be GINGER model 26551/\_\_\_\_.

### **Product Dimensions** (units are in inches)