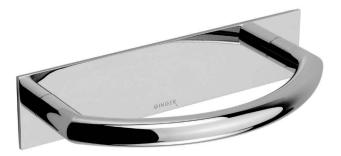

### Features

- Solid brass construction
- Double-post design with rigid, outwardly curved bar
- Complements Surface product series

### Product Specification: Add "Length Indicator and Color / Finish" suffix to Model number, below.

The Towel Ring shall be made of solid brass construction and incorporate a double-post design with rigid, outwardly curved bar. Towel Ring shall complement Ginger Surface product series. Towel Ring shall be Ginger Model 2805/\_\_\_\_.

# SURFACE

Towel Ring **2805** 