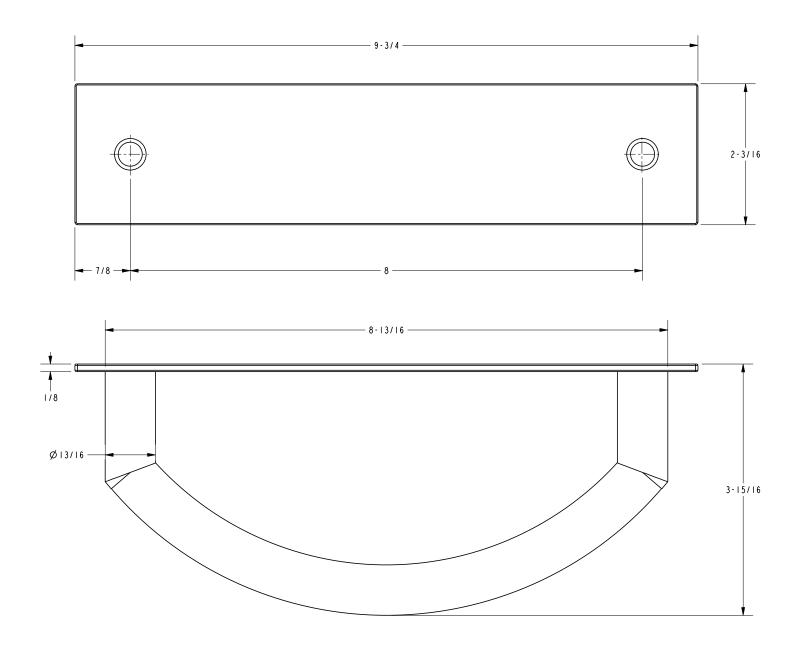

# 2805

Product Dimensions (units are in inches)

GINGER

page 2 of 2 spec\_2805