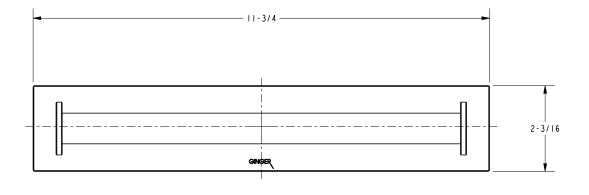

ChromeSN: Satin Nickel

| Specified Model |                                  |                   |
|-----------------|----------------------------------|-------------------|
| Model           | Description                      | Colors   Finishes |
| 2809            | Open Double Toilet Tissue Holder | □ PC □ SN         |
|                 |                                  |                   |

#### Product Specification: Add "Color / Finish" Suffix to Model Number Below.

The Toilet Tissue Holder shall be made of solid brass construction and incorporate a single-post design utilizing two open rollers. Toilet Tissue Holder shall complement Ginger Surface product series. Toilet Tissue Holder shall be Ginger Model 2809/\_\_\_\_.

# 2809

## **Product Dimensions** (units are in inches)