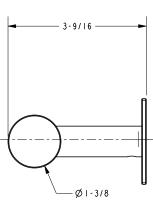

hromeSN: Satin Nickel

| Specified Model |                                  |                   |
|-----------------|----------------------------------|-------------------|
| Model           | Description                      | Colors   Finishes |
| 2809            | Open Double Toilet Tissue Holder | □ PC □ SN         |
|                 |                                  |                   |

#### Product Specification: Add "Color / Finish" Suffix to Model Number Below.

The Toilet Tissue Holder shall be made of solid brass construction and incorporate a single-post design utilizing two open rollers. Toilet Tissue Holder shall complement Ginger Surface product series. Toilet Tissue Holder shall be Ginger Model 2809/\_\_\_\_.

# 2809

## **Product Dimensions** (units are in inches)