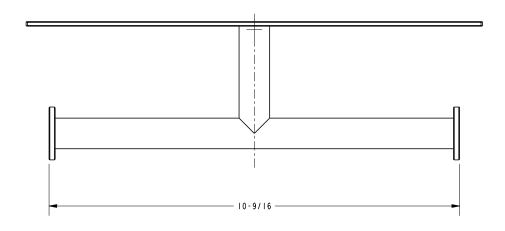

ed ChromeSN: Satin Nickel

| Specified Model |                                  |                   |
|-----------------|----------------------------------|-------------------|
| Model           | Description                      | Colors   Finishes |
| 2809            | Open Double Toilet Tissue Holder | □ PC □ SN         |
|                 |                                  |                   |

#### Product Specification: Add "Color / Finish" Suffix to Model Number Below.

The Toilet Tissue Holder shall be made of solid brass construction and incorporate a single-post design utilizing two open rollers. Toilet Tissue Holder shall complement Ginger Surface product series. Toilet Tissue Holder shall be Ginger Model 2809/\_\_\_\_.

# 2809

## **Product Dimensions** (units are in inches)