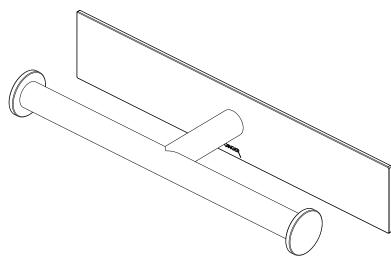

#### **Toilet Tissue Holder**

2809

#### **Features**

- · Solid brass construction
- Single-post design with two open rollers
- Complements Surface product series

#### Product Specification: Add "Color / Finish" Suffix to Model Number Below.

The Toilet Tissue Holder shall be made of solid brass construction and incorporate a single-post design utilizing two open rollers. Toilet Tissue Holder shall complement Ginger Surface product series. Toilet Tissue Holder shall be Ginger Model 2809/\_\_\_\_.