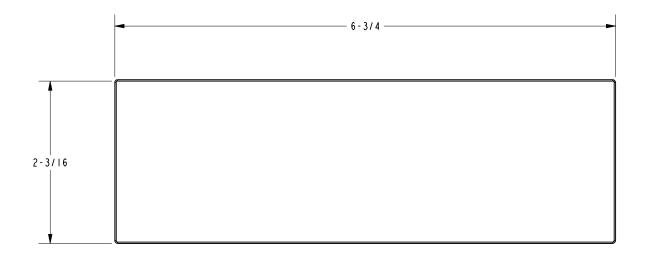

Meets or exceeds the following at date of manufacture:

• All applicable US Federal and State material regulations

# GNGB CONTRACTOR OF THE PROPERTY OF THE PROPERT

### **Colors / Finishes**

PC: Polished ChromeSN: Satin Nickel

Other: N/A

| Specified Model |                  |                   |
|-----------------|------------------|-------------------|
| Model           | Description      | Colors   Finishes |
| 2810D           | Double Robe Hook | □ PC □ SN         |

## Product Specification: Add "Color / Finish" Suffix to Model Number Below.

The Double Robe Hook shall be made of solid brass construction. Double Robe Hook shall complement Ginger Surface product series. Double Robe Hook shall be Ginger Model  $2810D/\_\_$ .

# 2810D

## **Product Dimensions** (units are in inches)