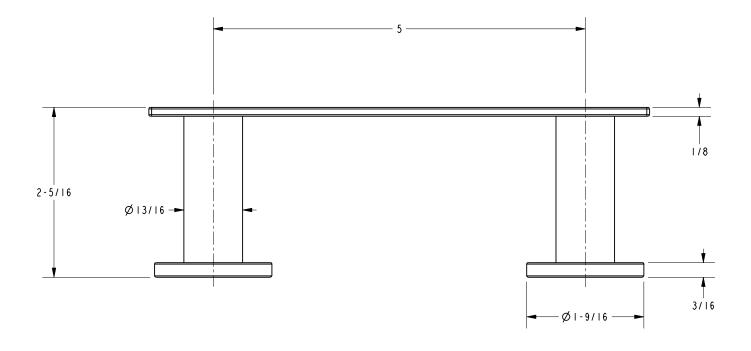

ets or exceeds the following at date of manufacture:

• All applicable US Federal and State material regulations

# GNGB CONTRACTOR OF THE PROPERTY OF THE PROPERT

### **Colors / Finishes**

PC: Polished ChromeSN: Satin Nickel

Other: N/A

| Specified Model |                  |                   |
|-----------------|------------------|-------------------|
| Model           | Description      | Colors   Finishes |
| 2810D           | Double Robe Hook | □ PC □ SN         |

## Product Specification: Add "Color / Finish" Suffix to Model Number Below.

The Double Robe Hook shall be made of solid brass construction. Double Robe Hook shall complement Ginger Surface product series. Double Robe Hook shall be Ginger Model  $2810D/\_\_$ .

# 2810D

## **Product Dimensions** (units are in inches)