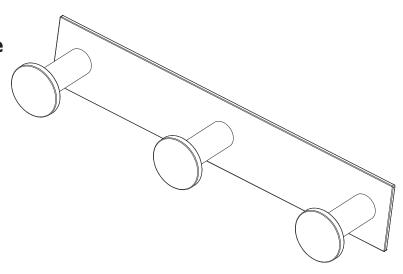

# Triple Robe Hook 2810T

#### Product Specification: Add "Color / Finish" Suffix to Model Number Below.

The Triple Robe Hook shall be made of solid brass construction. Triple Robe Hook shall complement Ginger Surface product series. Triple Robe Hook shall be Ginger Model  $2810T/_{---}$ .