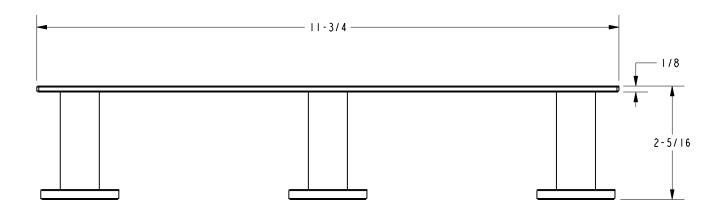

#### **Codes / Standards Compliance**

Meets or exceeds the following at date of manufacture:

• All applicable US Federal and State material regulations



#### **Colors / Finishes**

PC: Polished ChromeSN: Satin Nickel

Other: N/A

| Specified Model |                  |                   |
|-----------------|------------------|-------------------|
| Model           | Description      | Colors   Finishes |
| 2810T           | Triple Robe Hook | □ PC □ SN         |

#### Product Specification: Add "Color / Finish" Suffix to Model Number Below.

The Triple Robe Hook shall be made of solid brass construction. Triple Robe Hook shall complement Ginger Surface product series. Triple Robe Hook shall be Ginger Model  $2810T/_{---}$ .

## 2810T

#### **Product Dimensions** (units are in inches)