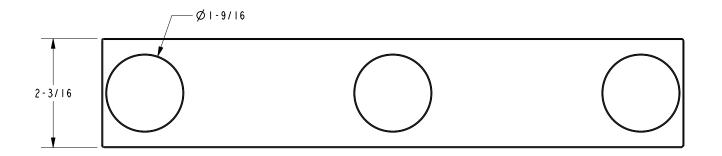

### **Codes / Standards Compliance**

Meets or exceeds the following at date of manufacture:

• All applicable US Federal and State material regulations



#### **Colors / Finishes**

PC: Polished ChromeSN: Satin Nickel

Other: N/A

| Specified Model |                  |                   |
|-----------------|------------------|-------------------|
| Model           | Description      | Colors   Finishes |
| 2810T           | Triple Robe Hook | □ PC □ SN         |

#### Product Specification: Add "Color / Finish" Suffix to Model Number Below.

The Triple Robe Hook shall be made of solid brass construction. Triple Robe Hook shall complement Ginger Surface product series. Triple Robe Hook shall be Ginger Model  $2810T/_{---}$ .

## 2810T

#### **Product Dimensions** (units are in inches)