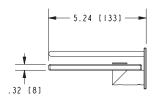

### **Features**

- Solid brass construction
- Tempered glass with polished edges
- Complements Surface product series
- Supports 5 lbs. (2.26 kg.)