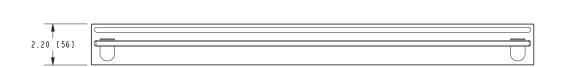

### **Features**

- Solid brass construction
- Tempered glass with polished edges
- Complements Surface product series
- Supports 5 lbs. (2.26 kg.)