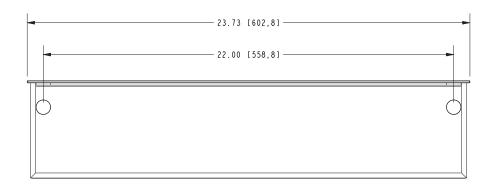

#### **Colors / Finishes**

PC: Polished ChromeSN: Satin Nickel

| Specified Model |             |                   |
|-----------------|-------------|-------------------|
| Model           | Description | Colors / Finishes |
| 2835T-24        | 24" Shelf   | □ PC □ SN         |

| Replacement Parts |                             |                   |  |
|-------------------|-----------------------------|-------------------|--|
| Model             | Description                 | Colors / Finishes |  |
| 2834-24TSCL       | 24" Replacement Glass Shelf | □ NA              |  |