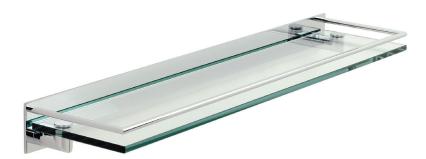

## **SURFACE**

Toiletry Shelf 2835T-24

### **Features**

- Solid brass construction
- Tempered glass with polished edges
- Complements Surface product series
- Supports 5 lbs. (2.26 kg.)

Toiletry Shelf shall be made of solid brass and tempered glass construction. Glass Shelf shall complement Ginger Surface product series. Glass Shelf shall be Ginger Model 2835T-24/\_\_\_\_.