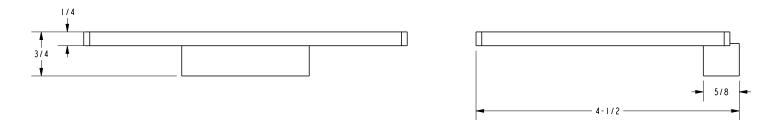

#### **Features**

- Solid brass frame
- Basket extends approximately 4-1/2" from the wall
- Basket has a running length of approximately 5-1/2"

#### Product Specification: Add glass type designator and "Color / Finish" suffix to Model number, below.

The Basket shall be of solid brass construction. Basket Shelf shall incorporate a projected depth of approximately 4-1/2" from the wall a running length of approximately 5-1/2". Basket shall be Ginger Model 28500/\_\_\_\_\_.

### 28500

Product Dimensions (units are in inches)

Surface Basket **28500** 

CINGER t: 949.417.5207 | www.gingerco.com ©2012 Brasstech, Inc.

page 2 of 2 spec\_28500