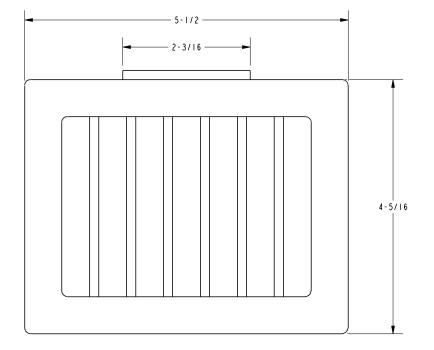

#### **Features**

- Solid brass frame
- Basket extends approximately 4-1/2" from the wall
- Basket has a running length of approximately 5-1/2"

#### Product Specification: Add glass type designator and "Color / Finish" suffix to Model number, below.

The Basket shall be of solid brass construction. Basket Shelf shall incorporate a projected depth of approximately 4-1/2" from the wall a running length of approximately 5-1/2". Basket shall be Ginger Model 28500/\_\_\_\_\_.

### 28500

Product Dimensions (units are in inches)

Surface Basket **28500** 

CINGER t: 949.417.5207 | www.gingerco.com ©2012 Brasstech, Inc.

page 2 of 2 spec\_28500