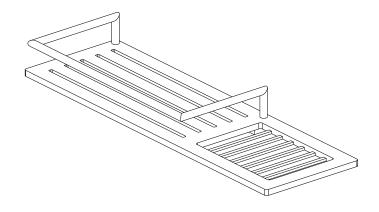

#### **Features**

- Solid brass frame
- Basket extends approximately 4-1/2" from the wall
- Basket has a running length of approximately 14"

#### Product Specification: Add glass type designator and "Color / Finish" suffix to Model number, below.

The Basket shall be of solid brass construction. Basket Shelf shall incorporate a projected depth of approximately 4-1/2" from the wall a running length of approximately 14". Basket shall be Ginger Model 28501/\_\_\_\_\_\_.