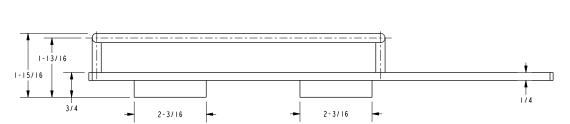

aterial regulations



#### **Colors / Finishes**

PC: Polished ChromeSN: Satin Nickel

Other: NA

| Specified Model |                    |                   |
|-----------------|--------------------|-------------------|
| Model           | Description        | Colors   Finishes |
| 28501           | Combination Basket | PC SN             |
|                 |                    |                   |

#### Product Specification: Add glass type designator and "Color / Finish" suffix to Model number, below.

The Basket shall be of solid brass construction. Basket Shelf shall incorporate a projected depth of approximately 4-1/2" from the wall a running length of approximately 14". Basket shall be Ginger Model 28501/\_\_\_\_\_\_.

### 28501

### **Product Dimensions** (units are in inches)