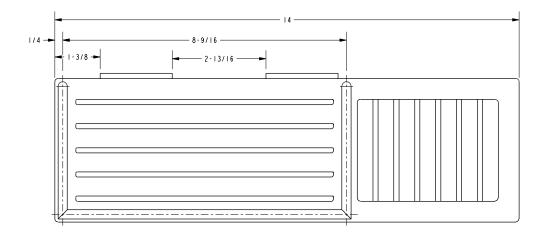

material regulations



#### **Colors / Finishes**

PC: Polished ChromeSN: Satin Nickel

Other: NA

| Specified Model |                    |                   |
|-----------------|--------------------|-------------------|
| Model           | Description        | Colors   Finishes |
| 28501           | Combination Basket | PC SN             |
|                 |                    |                   |

#### Product Specification: Add glass type designator and "Color / Finish" suffix to Model number, below.

The Basket shall be of solid brass construction. Basket Shelf shall incorporate a projected depth of approximately 4-1/2" from the wall a running length of approximately 14". Basket shall be Ginger Model 28501/\_\_\_\_\_\_.

### 28501

### **Product Dimensions** (units are in inches)