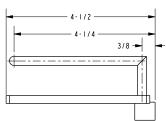

#### **Features**

- Solid brass frame
- Basket extends approximately 4-1/2" from the wall
- Basket has a running length of approximately 14"

#### Product Specification: Add glass type designator and "Color / Finish" suffix to Model number, below.

The Basket shall be of solid brass construction. Basket Shelf shall incorporate a projected depth of approximately 4-1/2" from the wall a running length of approximately 14". Basket shall be Ginger Model 28501/\_\_\_\_\_\_.

### **Product Dimensions** (units are in inches)