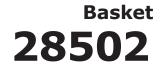

#### **Features**

- Solid brass frame
- Basket extends approximately 4-1/2" from the wall
- Basket has a running length of approximately 12"

#### Product Specification: Add glass type designator and "Color / Finish" suffix to Model number, below.

The Basket shall be of solid brass construction. Basket Shelf shall incorporate a projected depth of approximately 4-1/2" from the wall a running length of approximately 12". Basket shall be Ginger Model 28502/\_\_\_\_\_.