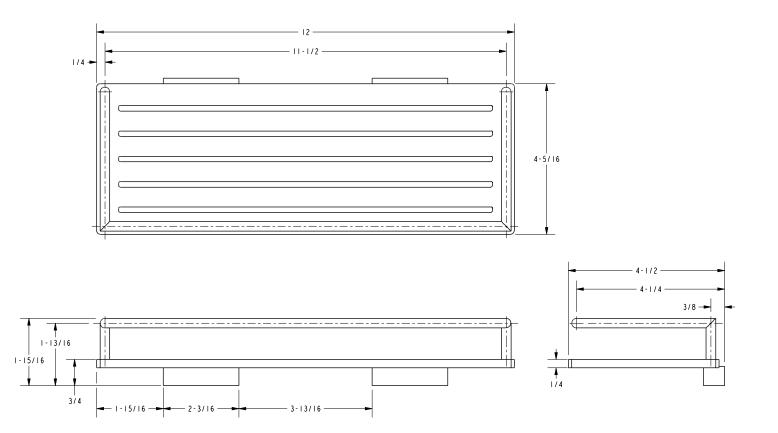

#### **Features**

- Solid brass frame
- Basket extends approximately 4-1/2" from the wall
- Basket has a running length of approximately 12"

#### Product Specification: Add glass type designator and "Color / Finish" suffix to Model number, below.

The Basket shall be of solid brass construction. Basket Shelf shall incorporate a projected depth of approximately 4-1/2" from the wall a running length of approximately 12". Basket shall be Ginger Model 28502/\_\_\_\_\_.

## **Product Dimensions** (units are in inches)

Surface Basket **28502** 

page 2 of 2 spec\_28502