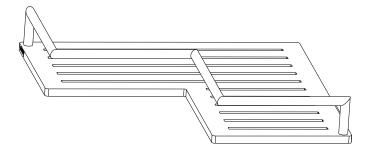

#### **Features**

- Solid brass frame
- Basket extends approximately 8-7/8" along each wall from corner

#### Product Specification: Add glass type designator and "Color / Finish" suffix to Model number, below.

The Basket shall be of solid brass construction. Basket Shelf shall incorporate a triangular shape that extends approximately 8-7/8" along each wall from corner. Basket shall be Ginger Model 28505/\_\_\_\_\_.