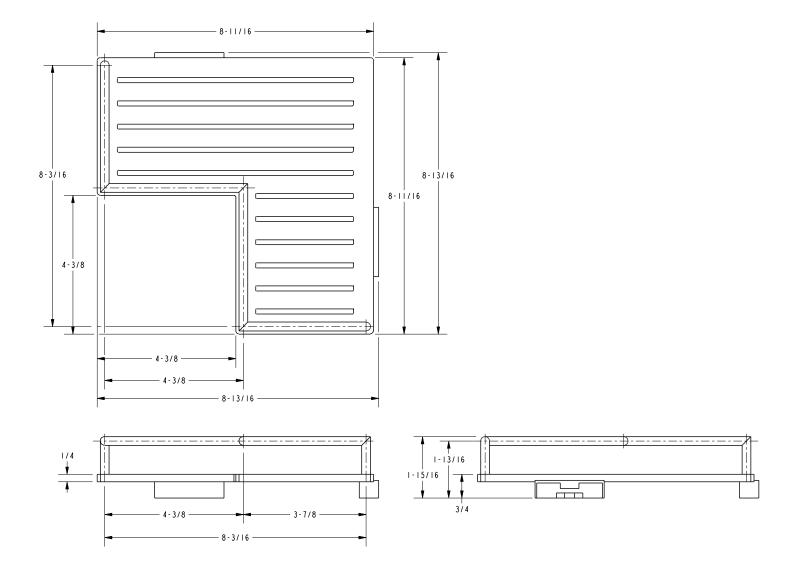

#### **Features**

- Solid brass frame
- Basket extends approximately 8-7/8" along each wall from corner

#### Product Specification: Add glass type designator and "Color / Finish" suffix to Model number, below.

The Basket shall be of solid brass construction. Basket Shelf shall incorporate a triangular shape that extends approximately 8-7/8" along each wall from corner. Basket shall be Ginger Model 28505/\_\_\_\_\_.

### 28505

Product Dimensions (units are in inches)

CINGER t: 949.417.5207 | www.gingerco.com ©2012 Brasstech, Inc.

Surface Basket **28505** 

page 2 of 2 spec\_28505