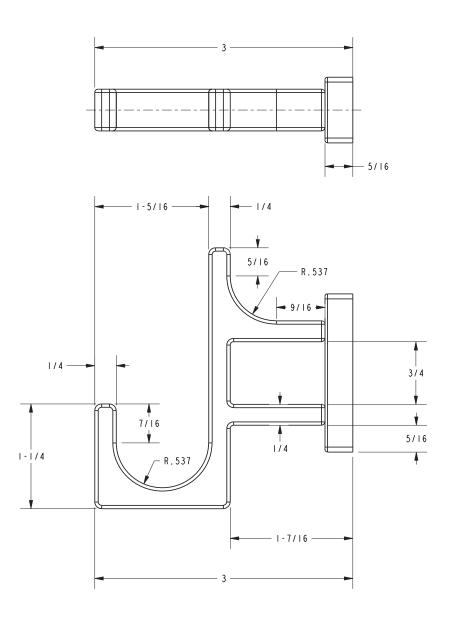

## **FRAME**

**Single Robe Hook** 

3010

#### **Features**

- Solid brass construction
- Complements Frame product series

### **Codes / Standards Compliance**

Meets or exceeds the following at date of manufacture:

• All applicable US Federal and State material regulations

### **Colors / Finishes**

PC: Polished ChromeSN: Satin Nickel

Other: N/A



# Specified Model Model Description Colors | Finishes 3010 Single Robe Hook PC SN

### Product Specification: Add "Color / Finish" Suffix to Model Number Below.

The Single Robe Hook shall be made of solid brass construction. Single Robe Hook shall complement GINGER Frame product series. Single Robe Hook shall be GINGER Model 3010/\_\_\_\_.

# 3010

### **Product Dimensions** (units are in inches)