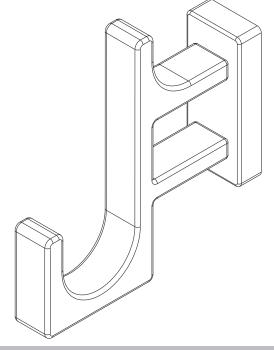

## **FRAME**

**Single Robe Hook** 

3010

#### **Features**

- Solid brass construction
- Complements Frame product series

### Product Specification: Add "Color / Finish" Suffix to Model Number Below.

The Single Robe Hook shall be made of solid brass construction. Single Robe Hook shall complement GINGER Frame product series. Single Robe Hook shall be GINGER Model 3010/\_\_\_\_.