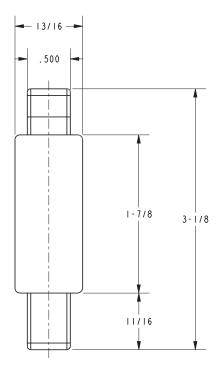

## **FRAME**

**Single Robe Hook** 

3010

#### **Features**

- Solid brass construction
- Complements Frame product series

### **Codes / Standards Compliance**

Meets or exceeds the following at date of manufacture:

• All applicable US Federal and State material regulations

### **Colors / Finishes**

PC: Polished ChromeSN: Satin Nickel

Other: N/A



# Specified Model Model Description Colors | Finishes 3010 Single Robe Hook PC SN

### Product Specification: Add "Color / Finish" Suffix to Model Number Below.

The Single Robe Hook shall be made of solid brass construction. Single Robe Hook shall complement GINGER Frame product series. Single Robe Hook shall be GINGER Model 3010/\_\_\_\_.

# 3010

### **Product Dimensions** (units are in inches)