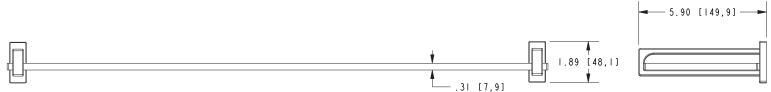

### **Colors / Finishes**

PC: Polished ChromePN: Polished NickelSN: Satin Nickel

| Specified Model |                   |                   |  |
|-----------------|-------------------|-------------------|--|
| Model           | Description       | Colors / Finishes |  |
| 3018T-24        | 24" Gallery Shelf | □ PC □ PN □ SN    |  |