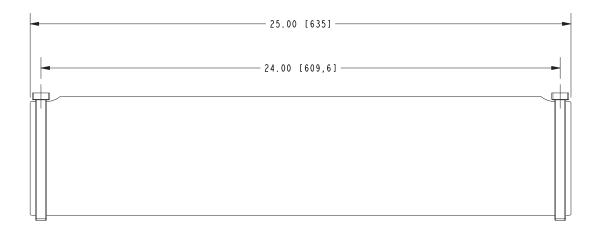

### **Colors / Finishes**

PC: Polished ChromePN: Polished NickelSN: Satin Nickel

| Specified Model |                   |                   |  |
|-----------------|-------------------|-------------------|--|
| Model           | Description       | Colors / Finishes |  |
| 3018T-24        | 24" Gallery Shelf | □ PC □ PN □ SN    |  |