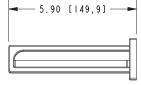

### **Colors / Finishes**

PC: Polished ChromePN: Polished NickelSN: Satin Nickel

| Specified Model |                   |                   |  |
|-----------------|-------------------|-------------------|--|
| Model           | Description       | Colors / Finishes |  |
| 3018T-24        | 24" Gallery Shelf | □ PC □ PN □ SN    |  |