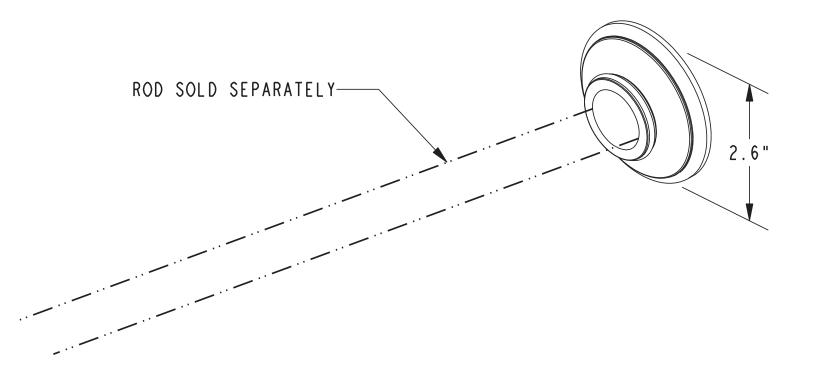

| 1139SR                    |                   |  |  |
| Finish             | PC PN SN                  |                   |  |  |
| Image              | $\cap$                    |                   |  |  |

### **Product Specification:**

The Shower Rod Set shall incorporate solid metal construction including a stainless steel rod and concealed mounting brackets. Mounting brackets shall incorporate o-ring stabilizers at the mounting bracket/rod interfaces. Shower Rod Set shall complement Columnar product series. Shower Rod Set shall consist of be GINGER Shower Rod Brackets (Pair) Model 4539B/\_\_\_\_ and GINGER 6' Shower Curtain Rod Model 1139R-6/\_\_\_. [Shower Curtain Rings, Set of 12, shall be GINGER Model 1139SR/\_\_\_.]

## 4539B

## **Product Dimensions** (units are in inches)



©2015 Brasstech, Inc.