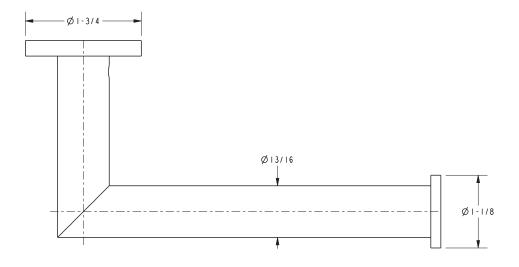

**Colors / Finishes**

PC: Polished ChromePN: Polished NickelSN: Satin Nickel

| Specified Model |                           |                   |
|-----------------|---------------------------|-------------------|
| Model           | Description               | Colors   Finishes |
| 4606            | Open Toilet Tissue Holder | □ PC □ PN □ SN    |
|                 |                           |                   |

### Product Specification: Add "Color / Finish" Suffix to Model Number Below.

The Toilet Tissue Holder shall be made of solid brass construction and incorporate a single-post, open roller design. Toilet Tissue Holder shall complement Ginger Kubic product series. Toilet Tissue Holder shall be Ginger Model 4606/\_\_\_\_.

# 4606

## **Product Dimensions** (units are in inches)