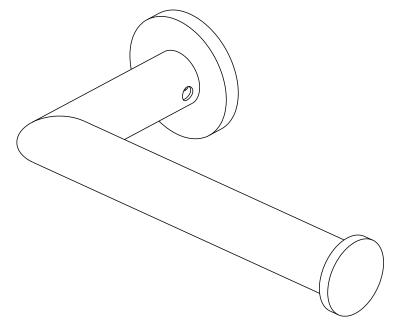

#### **Toilet Tissue Holder**

4606

#### **Features**

- · Solid brass construction
- Single-post, open roller design
- Complements Kubic product series

### Product Specification: Add "Color / Finish" Suffix to Model Number Below.

The Toilet Tissue Holder shall be made of solid brass construction and incorporate a single-post, open roller design. Toilet Tissue Holder shall complement Ginger Kubic product series. Toilet Tissue Holder shall be Ginger Model 4606/\_\_\_\_.