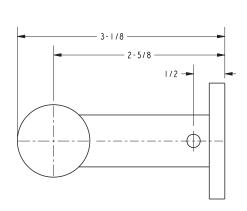

lors / Finishes**

PC: Polished ChromePN: Polished NickelSN: Satin Nickel

| Specified Model |                           |                   |
|-----------------|---------------------------|-------------------|
| Model           | Description               | Colors   Finishes |
| 4606            | Open Toilet Tissue Holder | □ PC □ PN □ SN    |
|                 |                           |                   |

### Product Specification: Add "Color / Finish" Suffix to Model Number Below.

The Toilet Tissue Holder shall be made of solid brass construction and incorporate a single-post, open roller design. Toilet Tissue Holder shall complement Ginger Kubic product series. Toilet Tissue Holder shall be Ginger Model 4606/\_\_\_\_.

# 4606

## **Product Dimensions** (units are in inches)