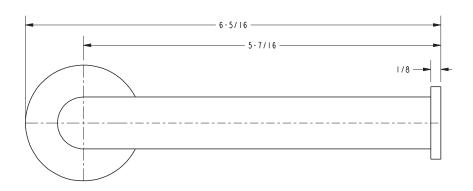

Colors / Finishes**

PC: Polished ChromePN: Polished NickelSN: Satin Nickel

| Specified Model |                           |                   |
|-----------------|---------------------------|-------------------|
| Model           | Description               | Colors   Finishes |
| 4606            | Open Toilet Tissue Holder | □ PC □ PN □ SN    |
|                 |                           |                   |

### Product Specification: Add "Color / Finish" Suffix to Model Number Below.

The Toilet Tissue Holder shall be made of solid brass construction and incorporate a single-post, open roller design. Toilet Tissue Holder shall complement Ginger Kubic product series. Toilet Tissue Holder shall be Ginger Model 4606/\_\_\_\_.

# 4606

## **Product Dimensions** (units are in inches)