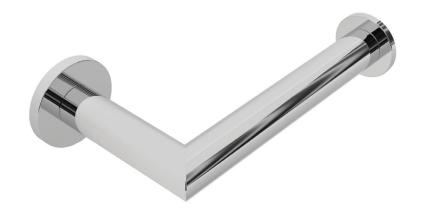

### **Toilet Tissue Holder**

4606

#### **Features**

- Solid brass construction
- Single-post, open roller design
- Complements Kubic product series

The Toilet Tissue Holder shall be made of solid brass construction and incorporate a single-post, open roller design. Toilet Tissue Holder shall complement GINGER Kubic product series. Toilet Tissue Holder shall be GINGER model 4606\_\_\_/\_\_\_.