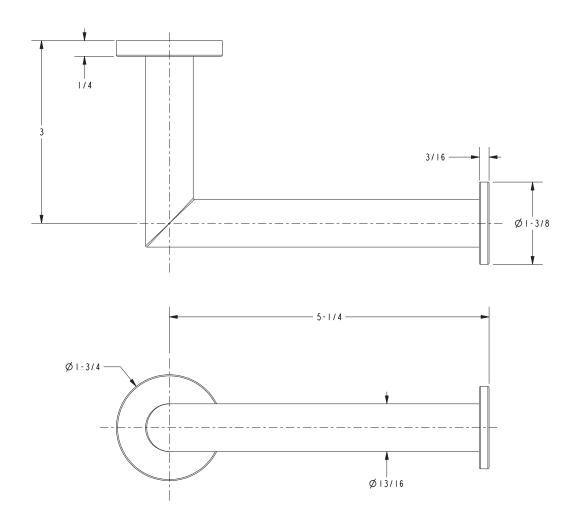

|  |
|-----------------|---------------------------|-------------------|--|
| 4odel           | Description               | Colors / Finishes |  |
| 606             | Open Toilet Tissue Holder | □PC □PN □SN       |  |

| <b>Product Specification:</b> Add | "Color / Finish" Suffix to Model Number Below |
|-----------------------------------|-----------------------------------------------|
|-----------------------------------|-----------------------------------------------|

The Toilet Tissue Holder shall be made of solid brass construction and incorporate a single-post, open roller design. Toilet Tissue Holder shall complement GINGER Kubic product series. Toilet Tissue Holder shall be GINGER model 4606\_\_\_/\_\_\_.

# 4606

## **Product Dimensions** (units are in inches)