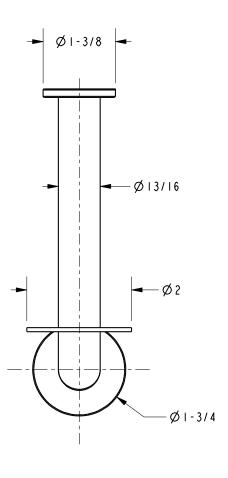

PC: Polished ChromePN: Polished NickelSN: Satin Nickel



| Specified Model |                            |                   |
|-----------------|----------------------------|-------------------|
| Model           | Description                | Colors   Finishes |
| 4607            | Spare Toilet Tissue Holder | □ PC □ PN □ SN    |
|                 |                            |                   |

#### Product Specification: Add "Color / Finish" Suffix to Model Number Below.

The Toilet Tissue Holder shall be made of solid brass construction and incorporate a single-post, vertical open roller design. Toilet Tissue Holder shall complement Ginger Kubic product series. Toilet Tissue Holder shall be Ginger Model 4607/\_\_\_\_.

## 4607

### **Product Dimensions** (units are in inches)