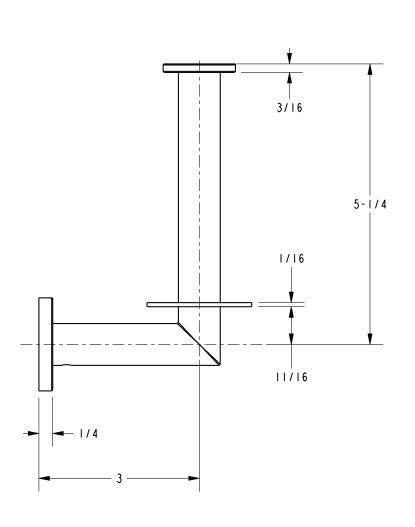

**

PC: Polished ChromePN: Polished NickelSN: Satin Nickel



| Specified Model |                            |                   |
|-----------------|----------------------------|-------------------|
| Model           | Description                | Colors   Finishes |
| 4607            | Spare Toilet Tissue Holder | □ PC □ PN □ SN    |
|                 |                            |                   |

#### Product Specification: Add "Color / Finish" Suffix to Model Number Below.

The Toilet Tissue Holder shall be made of solid brass construction and incorporate a single-post, vertical open roller design. Toilet Tissue Holder shall complement Ginger Kubic product series. Toilet Tissue Holder shall be Ginger Model 4607/\_\_\_\_.

## 4607

### **Product Dimensions** (units are in inches)