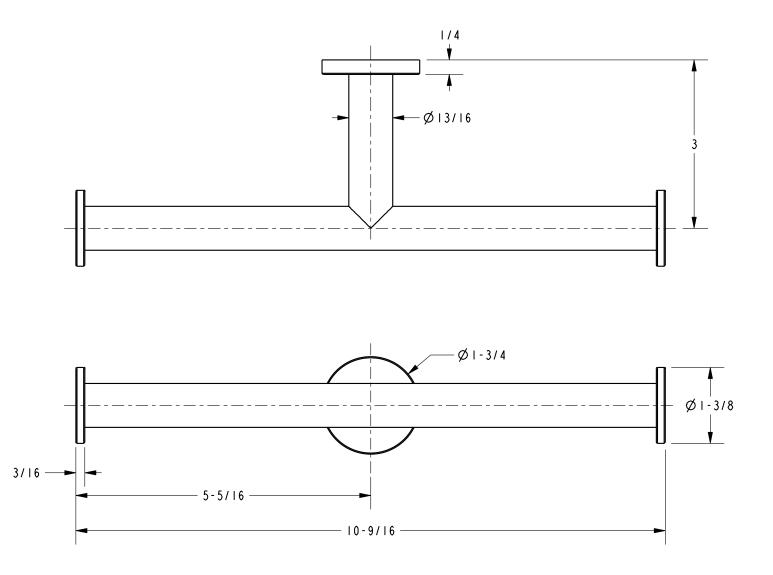

## 4609

Product Dimensions (units are in inches)

Kubic Toilet Tissue Holder 4609

page 2 of 2 spec\_4609