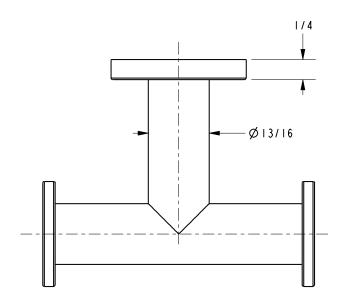

tandards Compliance**

Meets or exceeds the following at date of manufacture:

• All applicable US Federal and State material regulations



#### **Colors / Finishes**

PC: Polished ChromePN: Polished NickelSN: Satin Nickel

Other: N/A

| Specified Model |                  |                   |
|-----------------|------------------|-------------------|
| Model           | Description      | Colors   Finishes |
| 4610D           | Double Robe Hook | □ PC □ PN □ SN    |

#### Product Specification: Add "Color / Finish" Suffix to Model Number Below.

The Double Robe Hook shall be made of solid brass construction. Double Robe Hook shall complement Ginger Kubic product series. Double Robe Hook shall be Ginger Model  $36.30.02/\_\_$ .

## 4610D

### **Product Dimensions** (units are in inches)