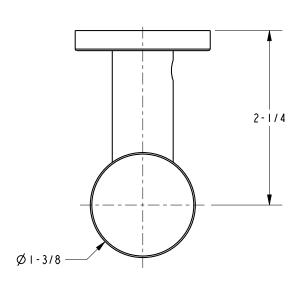

ndards Compliance**

Meets or exceeds the following at date of manufacture:

• All applicable US Federal and State material regulations



#### **Colors / Finishes**

PC: Polished ChromePN: Polished NickelSN: Satin Nickel

Other: N/A

| Specified Model |                  |                   |
|-----------------|------------------|-------------------|
| Model           | Description      | Colors   Finishes |
| 4610D           | Double Robe Hook | □ PC □ PN □ SN    |

#### Product Specification: Add "Color / Finish" Suffix to Model Number Below.

The Double Robe Hook shall be made of solid brass construction. Double Robe Hook shall complement Ginger Kubic product series. Double Robe Hook shall be Ginger Model  $36.30.02/\_\_$ .

## 4610D

### **Product Dimensions** (units are in inches)