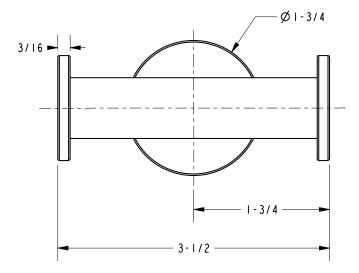

ards Compliance**

Meets or exceeds the following at date of manufacture:

• All applicable US Federal and State material regulations



#### **Colors / Finishes**

PC: Polished ChromePN: Polished NickelSN: Satin Nickel

Other: N/A

| Specified Model |                  |                   |
|-----------------|------------------|-------------------|
| Model           | Description      | Colors   Finishes |
| 4610D           | Double Robe Hook | □ PC □ PN □ SN    |

#### Product Specification: Add "Color / Finish" Suffix to Model Number Below.

The Double Robe Hook shall be made of solid brass construction. Double Robe Hook shall complement Ginger Kubic product series. Double Robe Hook shall be Ginger Model  $36.30.02/\_\_$ .

## 4610D

### **Product Dimensions** (units are in inches)