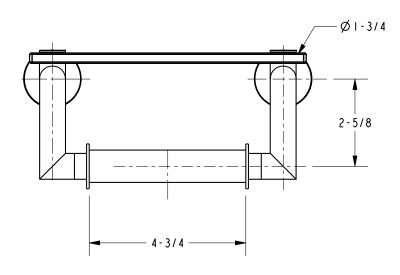

| Specified Model |                                       |                   |  |
|-----------------|---------------------------------------|-------------------|--|
| Model           | Description                           | Colors   Finishes |  |
| 4627            | Toilet Tissue Holder with Glass Shelf | □ PC □ PN □ SN    |  |
|                 |                                       |                   |  |

### Product Specification: Add "Color / Finish" Suffix to Model Number Below.

The Toilet Tissue Holder shall be made of solid brass construction and incorporate a single-post, open roller design. Toilet Tissue Holder shall complement Ginger Kubic product series. Toilet Tissue Holder shall be Ginger Model 4627/\_\_\_\_.

# 4627

### **Product Dimensions** (units are in inches)