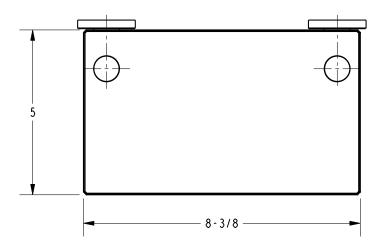

l

| Specified Model |                                       |                   |  |
|-----------------|---------------------------------------|-------------------|--|
| Model           | Description                           | Colors   Finishes |  |
| 4627            | Toilet Tissue Holder with Glass Shelf | □ PC □ PN □ SN    |  |
|                 |                                       |                   |  |

### Product Specification: Add "Color / Finish" Suffix to Model Number Below.

The Toilet Tissue Holder shall be made of solid brass construction and incorporate a single-post, open roller design. Toilet Tissue Holder shall complement Ginger Kubic product series. Toilet Tissue Holder shall be Ginger Model 4627/\_\_\_\_.

# 4627

### **Product Dimensions** (units are in inches)