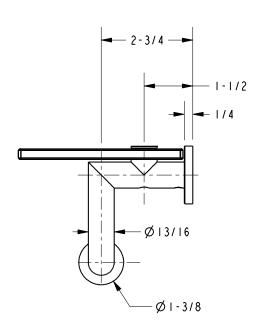

Specified Model |                                       |                   |  |
|-----------------|---------------------------------------|-------------------|--|
| Model           | Description                           | Colors   Finishes |  |
| 4627            | Toilet Tissue Holder with Glass Shelf | □ PC □ PN □ SN    |  |
|                 |                                       |                   |  |

### Product Specification: Add "Color / Finish" Suffix to Model Number Below.

The Toilet Tissue Holder shall be made of solid brass construction and incorporate a single-post, open roller design. Toilet Tissue Holder shall complement Ginger Kubic product series. Toilet Tissue Holder shall be Ginger Model 4627/\_\_\_\_.

# 4627

### **Product Dimensions** (units are in inches)