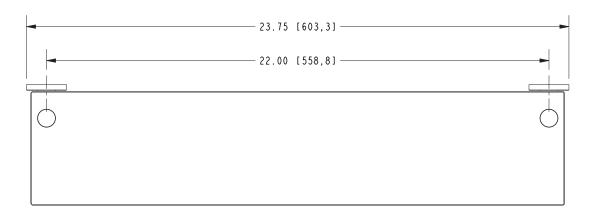

#### Colors / Finishes

- PC: Polished Chrome
- PN: Polished Nickel
- SN: Satin Nickel

| Specified Model |                 |                   |
|-----------------|-----------------|-------------------|
| Model           | Description     | Colors / Finishes |
| 4634T           | 24" Glass Shelf |                   |

### Product Specification: Add "Color / Finish" Suffix to Model Number Below

Toiletry Shelf shall be made of solid brass and tempered glass construction. Glass Shelf shall complement Ginger Kubic product series. Glass Shelf shall be Ginger Model 4634T/\_\_\_\_\_.