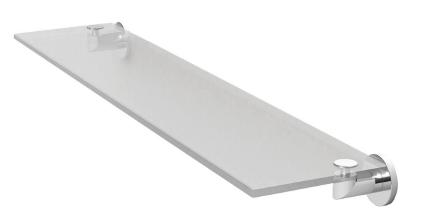

#### **Features**

- Solid brass construction
- Tempered glass with polished edges
- Complements Kubic product series
- Supports 5 lbs. (2.26 kg.)

### Product Specification: Add "Color / Finish" Suffix to Model Number Below

Toiletry Shelf shall be made of solid brass and tempered glass construction. Glass Shelf shall complement Ginger Kubic product series. Glass Shelf shall be Ginger Model 4634T/\_\_\_\_\_.

## KUBIC Toiletry Shelf 4634T

# 4634T

Kubic Toiletry Shelf 4634T

page 2 of 2 spec\_4634T