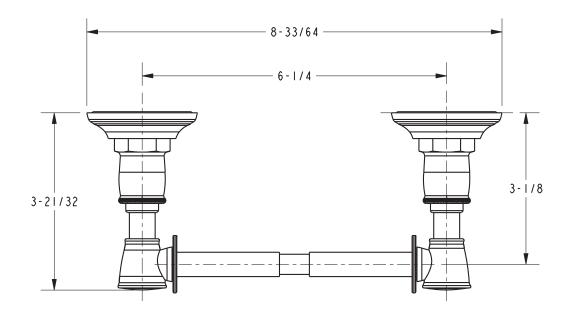

aterial regulations



#### **Colors / Finishes**

PC: Polished ChromePN: Polished NickelSN: Satin Nickel

| Specified Model |                      |                   |
|-----------------|----------------------|-------------------|
| Model           | Description          | Colors   Finishes |
| 4808            | Toilet Tissue Holder | PC PN SN          |

## Product Specification: Add glass type designator and "Color / Finish" suffix to Model number, below

The Toilet Tissue Holder shall be made of solid brass construction and incorporate a double-post design utilizing a non-separating, spring-loaded roller. Toilet Tissue Holder shall complement motiv Eavon product series. Toilet Tissue Holder shall be GINGER Model 4808/\_\_\_\_.

# 4808

## **Product Dimensions** (units are in inches)