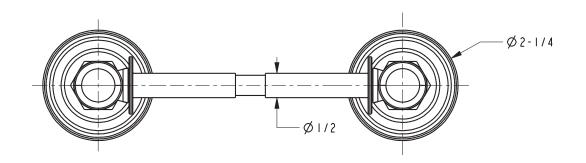

erial regulations



#### **Colors / Finishes**

PC: Polished ChromePN: Polished NickelSN: Satin Nickel

| Specified Model |                      |                   |
|-----------------|----------------------|-------------------|
| Model           | Description          | Colors   Finishes |
| 4808            | Toilet Tissue Holder | PC PN SN          |

## Product Specification: Add glass type designator and "Color / Finish" suffix to Model number, below

The Toilet Tissue Holder shall be made of solid brass construction and incorporate a double-post design utilizing a non-separating, spring-loaded roller. Toilet Tissue Holder shall complement motiv Eavon product series. Toilet Tissue Holder shall be GINGER Model 4808/\_\_\_\_.

# 4808

## **Product Dimensions** (units are in inches)