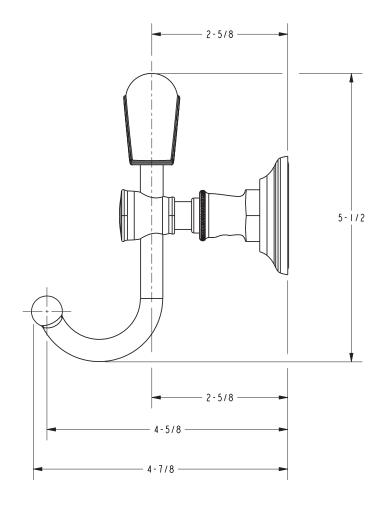

|                   |  |
|-----------------|------------------|-------------------|--|
| Model           | Description      | Colors   Finishes |  |
| 4811            | Double Robe Hook | PC PN SN          |  |

| <b>Product Specification:</b> | Add glass type designator and "Color / Finish" suffix to Model number, below |
|-------------------------------|------------------------------------------------------------------------------|
|-------------------------------|------------------------------------------------------------------------------|

The Double Robe Hook shall be made of solid brass construction. Double Robe Hook shall complement Ginger Eavon product series. Double Robe Hook shall be GINGER Model 4811/\_\_\_\_.

# 4811

### **Product Dimensions** (units are in inches)