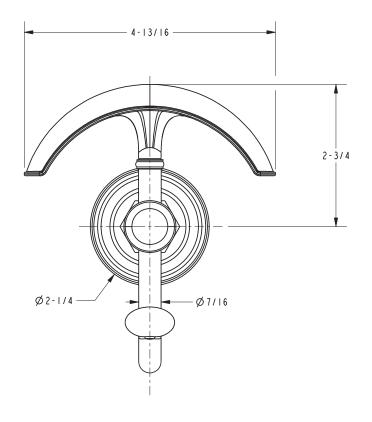

|                   |  |
|-----------------|------------------|-------------------|--|
| Model           | Description      | Colors   Finishes |  |
| 4811            | Double Robe Hook | PC PN SN          |  |

| <b>Product Specification:</b> | Add glass type designator and "Color / Finish" suffix to Model number, below |
|-------------------------------|------------------------------------------------------------------------------|
|-------------------------------|------------------------------------------------------------------------------|

The Double Robe Hook shall be made of solid brass construction. Double Robe Hook shall complement Ginger Eavon product series. Double Robe Hook shall be GINGER Model 4811/\_\_\_\_.

# 4811

### **Product Dimensions** (units are in inches)