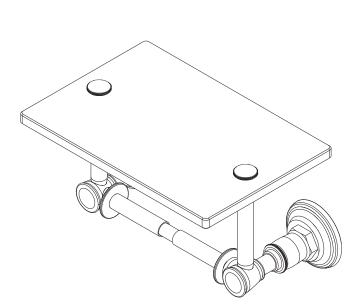

#### Solid brass construction

- Double-post design with spring-loaded, non-separating roller and tempered glass shelf
- Complements Eavon product series

**EAVON** 

4827

**Toilet Tissue Holder** 

### Product Specification: Add glass type designator and "Color / Finish" suffix to Model number, below

The Toilet Tissue Holder shall be made of solid brass construction and incorporate a double-post design utilizing a non-separating, spring-loaded roller and tempered glass shelf. Toilet Tissue Holder shall complement Ginger Eavon product series. Toilet Tissue Holder shall be GINGER Model 4827/\_\_\_\_.