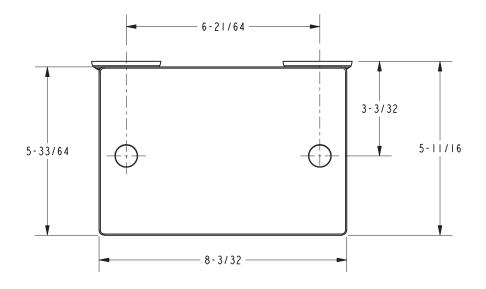

# Product Dimensions (units are in inches)

Eavon Toilet Tissue Holder **4827** 

page 2 of 2 spec\_4827