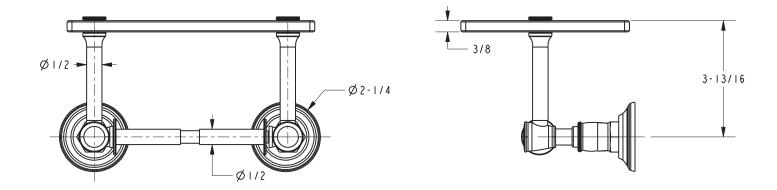

# Product Dimensions (units are in inches)

Eavon Toilet Tissue Holder **4827** 

page 2 of 2 spec\_4827