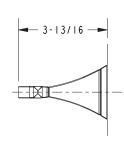

-----------------|---------------|-------------------|--|
| Model           | Description   | Colors   Finishes |  |
| 4902            | 18" Towel Bar | PC PN SN          |  |
| 4903            | 24" Towel Bar | PC PN SN          |  |

| <b>Product Specification:</b> | Add glass type designator and "Color / Finish" suffix to Model number, below |
|-------------------------------|------------------------------------------------------------------------------|
|-------------------------------|------------------------------------------------------------------------------|

The Towel Bar shall be made of solid brass construction. Towel Bar shall complement GINGER Cayden product series. Towel Bar shall be GINGER Model 490\_/\_\_\_\_.

# 4902

## **Product Dimensions** (units are in inches)