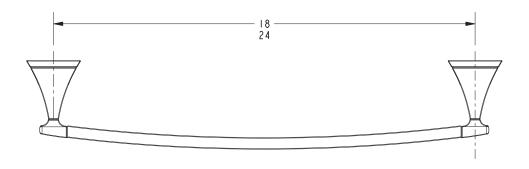

#### **Colors / Finishes**

PC: Polished ChromePN: Polished NickelSN: Satin Nickel

| Specified Model |               |                   |  |
|-----------------|---------------|-------------------|--|
| Model           | Description   | Colors   Finishes |  |
| 4902            | 18" Towel Bar | PC PN SN          |  |
| 4903            | 24" Towel Bar | PC PN SN          |  |

## **Product Dimensions** (units are in inches)