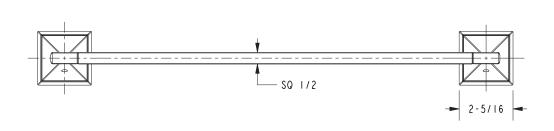

|-----------------|---------------|-------------------|--|
| Model           | Description   | Colors   Finishes |  |
| 4902            | 18" Towel Bar | PC PN SN          |  |
| 4903            | 24" Towel Bar | PC PN SN          |  |

| <b>Product Specification:</b> | Add glass type designator and "Color / Finish" suffix to Model number, below |
|-------------------------------|------------------------------------------------------------------------------|
|-------------------------------|------------------------------------------------------------------------------|

The Towel Bar shall be made of solid brass construction. Towel Bar shall complement GINGER Cayden product series. Towel Bar shall be GINGER Model 490\_/\_\_\_\_.

# 4902

## **Product Dimensions** (units are in inches)