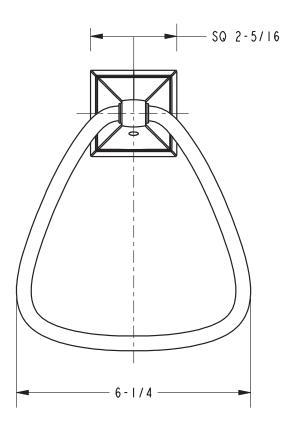

### **Product Dimensions** (units are in inches)

Cayden Towel Ring 4905

page 2 of 2 spec\_4905