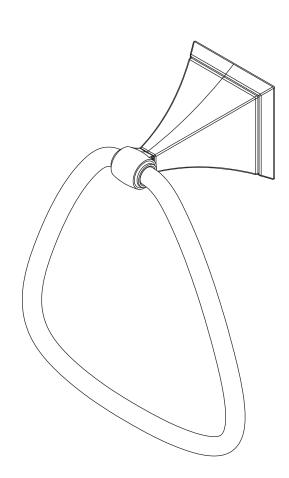

#### **Features**

- Solid brass construction
- Single-post, horizontal pivot design with hanging, closed ring

**Codes / Standards Compliance** Meets or exceeds the following at date of manufacture:

• All applicable US Federal and State material regulations

• Complements Cayden product series

CAYDEN

**Towel Ring** 

4905

- Colors / Finishes
  PC: Polished Chrome
- PN: Polished Nickel
- SN: Satin Nickel

| Specified Model |             |                   |
|-----------------|-------------|-------------------|
| Model           | Description | Colors   Finishes |
| 4905            | Towel Ring  | PC PN SN          |

#### Product Specification: Add glass type designator and "Color / Finish" suffix to Model number, below

The Towel Ring shall be made of solid brass construction and incorporate a single-post, horizontal pivot design with hanging, closed ring. Towel Ring shall complement Ginger Cayden product series. Towel Ring shall be GINGER Model 4905/\_\_\_\_.