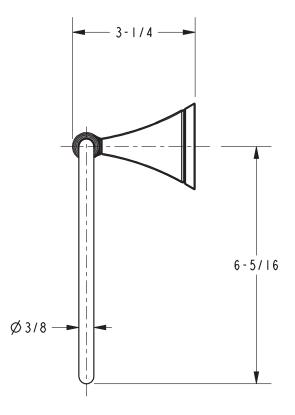

### **Product Dimensions** (units are in inches)

Cayden Towel Ring 4905

page 2 of 2 spec\_4905