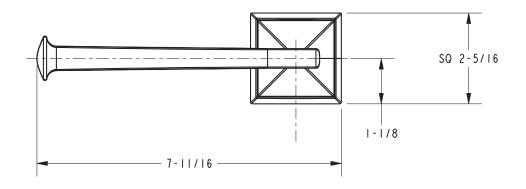

pplicable US Federal and State material regulations



#### **Colors / Finishes**

PC: Polished ChromePN: Polished NickelSN: Satin Nickel

| Specified Model |                      |                   |
|-----------------|----------------------|-------------------|
| Model           | Description          | Colors   Finishes |
| 4906            | Toilet Tissue Holder | PC PN SN          |

## Product Specification: Add glass type designator and "Color / Finish" suffix to Model number, below

The Toilet Tissue Holder shall be made of solid brass construction and incorporate a single-post, open roller design. Toilet Tissue Holder shall complement Ginger Cayden product series. Toilet Tissue Holder shall be GINGER Model 4906/\_\_\_\_.

# 4906

## **Product Dimensions** (units are in inches)