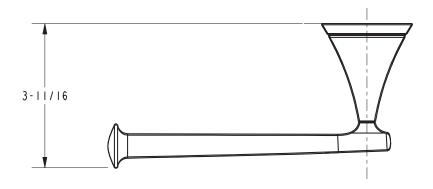

applicable US Federal and State material regulations



#### **Colors / Finishes**

PC: Polished ChromePN: Polished NickelSN: Satin Nickel

| Specified Model |                      |                   |
|-----------------|----------------------|-------------------|
| Model           | Description          | Colors   Finishes |
| 4906            | Toilet Tissue Holder | PC PN SN          |

## Product Specification: Add glass type designator and "Color / Finish" suffix to Model number, below

The Toilet Tissue Holder shall be made of solid brass construction and incorporate a single-post, open roller design. Toilet Tissue Holder shall complement Ginger Cayden product series. Toilet Tissue Holder shall be GINGER Model 4906/\_\_\_\_.

# 4906

## **Product Dimensions** (units are in inches)