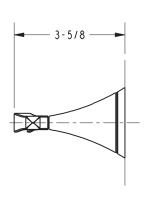

ral and State material regulations



#### **Colors / Finishes**

PC: Polished ChromePN: Polished NickelSN: Satin Nickel

| Specified Model |                      |                   |
|-----------------|----------------------|-------------------|
| Model           | Description          | Colors   Finishes |
| 4908            | Toilet Tissue Holder | PC PN SN          |

## Product Specification: Add glass type designator and "Color / Finish" suffix to Model number, below

The Toilet Tissue Holder shall be made of solid brass construction and incorporate a double-post design utilizing a pivoting roller. Toilet Tissue Holder shall complement Ginger Cayden product series. Toilet Tissue Holder shall be GINGER Model 4908/\_\_\_\_.

# 4908

## **Product Dimensions** (units are in inches)