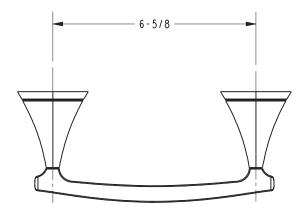

Federal and State material regulations



#### **Colors / Finishes**

PC: Polished ChromePN: Polished NickelSN: Satin Nickel

| Specified Model |                      |                   |
|-----------------|----------------------|-------------------|
| Model           | Description          | Colors   Finishes |
| 4908            | Toilet Tissue Holder | PC PN SN          |

## Product Specification: Add glass type designator and "Color / Finish" suffix to Model number, below

The Toilet Tissue Holder shall be made of solid brass construction and incorporate a double-post design utilizing a pivoting roller. Toilet Tissue Holder shall complement Ginger Cayden product series. Toilet Tissue Holder shall be GINGER Model 4908/\_\_\_\_.

# 4908

## **Product Dimensions** (units are in inches)