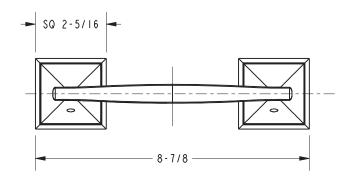

deral and State material regulations



#### **Colors / Finishes**

PC: Polished ChromePN: Polished NickelSN: Satin Nickel

| Specified Model |                      |                   |
|-----------------|----------------------|-------------------|
| Model           | Description          | Colors   Finishes |
| 4908            | Toilet Tissue Holder | PC PN SN          |

## Product Specification: Add glass type designator and "Color / Finish" suffix to Model number, below

The Toilet Tissue Holder shall be made of solid brass construction and incorporate a double-post design utilizing a pivoting roller. Toilet Tissue Holder shall complement Ginger Cayden product series. Toilet Tissue Holder shall be GINGER Model 4908/\_\_\_\_.

# 4908

## **Product Dimensions** (units are in inches)