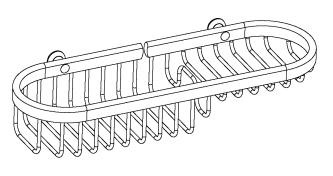

#### **Features**

- · Solid brass frame
- Basket extends approximately 3-15/16" from the wall
- Basket has a running length of approximately 10-13/16"
- Accommodates optional Razor Hook (599)

Basket **501** Also 599

The Basket shall be of solid brass construction. Basket Shelf shall incorporate a projected depth of approximately 3-15/16" from the wall a running length of approximately 10-13/16". Basket shall be Ginger Model 501/\_\_\_\_ [and Razor Hook shall be Ginger Model 599/\_\_\_\_].