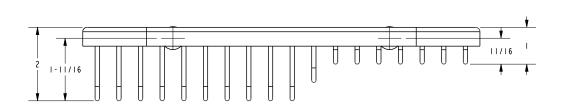

ickel

• Other: Refer to the Ginger catalog for additional color/finish options.

| Specified Model |                       |                      |       |
|-----------------|-----------------------|----------------------|-------|
| Model           | Description           | Colors   Finishes    |       |
| 501             | Combination Basket    | □ ORB □ PC □ PN □ SN | Other |
| 599             | Razor Hook (Optional) | □ORB □PC □PN □SN     | Other |

The Basket shall be of solid brass construction. Basket Shelf shall incorporate a projected depth of approximately 3-15/16" from the wall a running length of approximately 10-13/16". Basket shall be Ginger Model 501/\_\_\_\_ [and Razor Hook shall be Ginger Model 599/\_\_\_\_].

## **501**

## **Product Dimensions** (units are in inches)