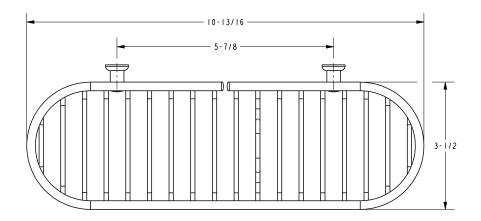

#### **Features**

- · Solid brass frame
- Basket extends approximately 3-15/16" from the wall
- Basket has a running length of approximately 10-13/16"
- Accommodates optional Razor Hook (599)

Basket **501** Also 599

The Basket shall be of solid brass construction. Basket Shelf shall incorporate a projected depth of approximately 3-15/16" from the wall a running length of approximately 10-13/16". Basket shall be Ginger Model 501/\_\_\_\_ [and Razor Hook shall be Ginger Model 599/\_\_\_\_].

## **Product Dimensions** (units are in inches)