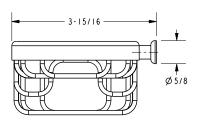

#### **Features**

- · Solid brass frame
- Basket extends approximately 3-15/16" from the wall
- Basket has a running length of approximately 10-13/16"
- Accommodates optional Razor Hook (599)

Basket **501** Also 599

The Basket shall be of solid brass construction. Basket Shelf shall incorporate a projected depth of approximately 3-15/16" from the wall a running length of approximately 10-13/16". Basket shall be Ginger Model 501/\_\_\_\_ [and Razor Hook shall be Ginger Model 599/\_\_\_\_].

## **Product Dimensions** (units are in inches)